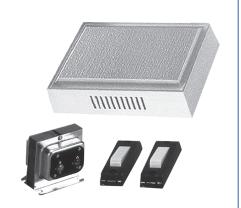

#### **FEATURES**

- > Complete installation kit
- > Two entrance models
- > Illuminated pushbuttons available
- > Available in white or beige

Edwards Builders Chime Kits consist of an Edwards two entrance chime, a16V transformer, and two pushbuttons (option of either illuminated or non-illuminated).

For use in new or existing single or two entrance homes apartments, condominiums, and offices.

#### **TECHNICAL INFORMATION**

| Cat. No. | Color | Number of<br>Entrances |     | Amps | VA | Contents of Kit                                                |
|----------|-------|------------------------|-----|------|----|----------------------------------------------------------------|
| C212     | Beige | Two                    | 16V | .625 | 10 | (1) Beige Chime, (1) 16V Transformer, (2) Push Buttons         |
| C212-W   | White | Two                    | 16V | .625 | 10 | (1) White Chime, (1) 16V Transformer, (2) Push Buttons         |
| C212-2L  | Beige | Two                    | 16V | .625 | 10 | (1) Beige Chime, (1) 16V Transformer, (2) Lighted Push Buttons |
| C212W-2L | White | Two                    | 16V | .625 | 10 | (1) White Chime, (1) 16V Transformer, (2) Lighted Push Buttons |