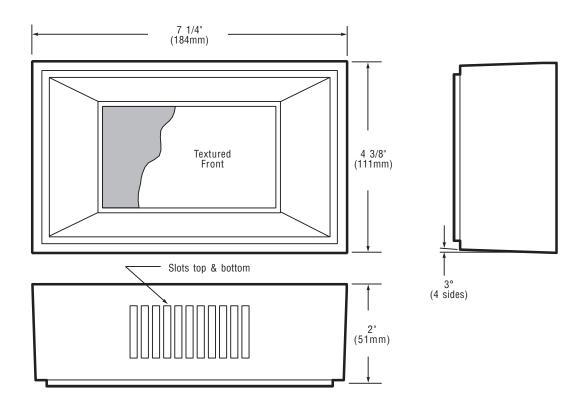

#### **FEATURES**

- > Complete installation kit
- > Two entrance models
- > Illuminated pushbuttons available
- > Available in white or beige

Edwards Builders Chime Kits consist of an Edwards two entrance chime, a16V transformer, and two pushbuttons (option of either illuminated or non-illuminated).