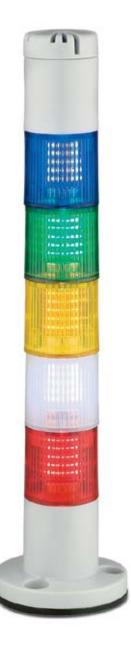

# 200 Class 25mm Stacklight<sup>™</sup>

The 200 Class 25mm Stacklight<sup>™</sup> is a versatile signaling device that may contain up to six light modules or five light modules and one sounder module in a single, integrated stack. The lens modules are available with an LED light source, and in red, amber, green, blue, yellow and white. The 25mm is available as a Steady Burn LED device. The lenses are made from a self-extinguishing polycarbonate material and are scratch and impact resistant.

An optional piezoelectric sounder module complements the 25mm visual signals of the Stacklight<sup>™</sup>. The sound module has been designed so that it always sits in the top position of the Stacklight<sup>™</sup>.

The 200 Class 25mm Stacklight™ features an interlocking system for quick assembly without any tools. It is available in industrial gray or basic black and offers multiple voltage ranges to provide solutions for most industrial applications while also meeting machine builder and OEM requirements.