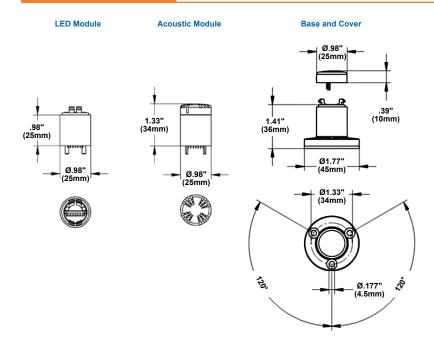

AD | Blue      | 24V AC/DC           | 0.030A  |           |
|                               | 225LEDSA24AD | Amber     | 24V AC/DC           | 0.030A  |           |
|                               | 225LEDSR24AD | Red       | 24V AC/DC           | 0.030A  |           |
|                               | 225LEDSG24AD | Green     | 24V AC/DC           | 0.025A  |           |
|                               | 225LEDSY24AD | Yellow    | 24V AC/DC           | 0.030A  |           |
|                               | 225LEDSW24AD | White     | 24V AC/DC           | 0.035A  |           |
| Piezoelectric Acoustic - Gray | 225PZO       |           | 24V AC/DC           | 0.005A  | 65        |

<sup>\*</sup>NOTE: Add "B" to end of the catalog number for Basic Black unit.

## **Dimensional Drawings**



## **Agency Approvals**









<sup>\*\*</sup>AC voltage frequency is 50/60 Hz