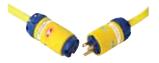

## (PG) Perma-Grip™ Cord Grip Nut Style Features:

- Nickel plated solid brass blades
- $\cdot$  Super sealing cord grip nut design

(PW6P) Perma-Tite2<sup>™</sup> All Weather Cord Grip Nut Style features:

- · All weather NEMA 6P rated
- $\cdot$  Super sealing rings
- Connector includes cover

Note: Some of the plug/connector amp ratings to cord size configurations are not recommended due to basic electrical safety rules. Customers are responsible for checking local codes and proper usage of any factory built cordset.