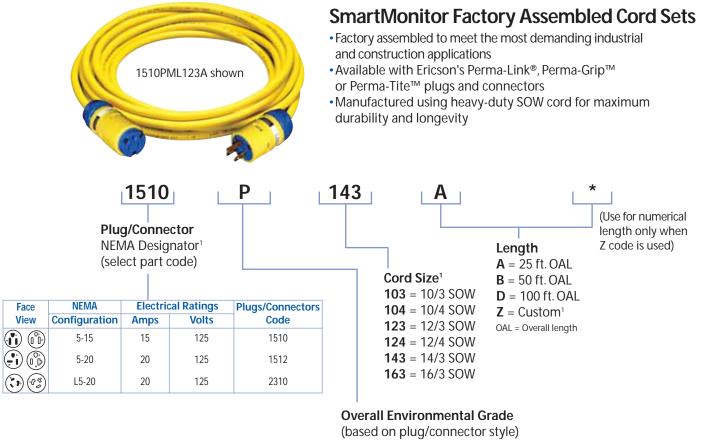

## (P) Perma-Link<sup>™</sup> Cord Clamp Style Features:

- Internal cord seal
- $\cdot$  Dual screw self-centering clamp