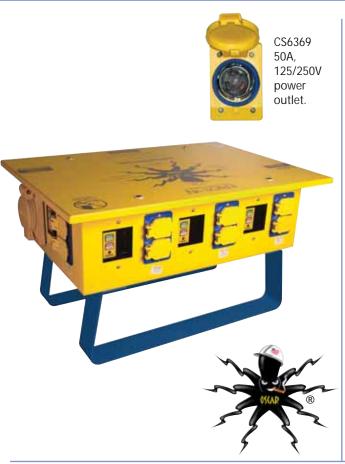

## FEATURES:

- Power inlet & outlet clearly marked on lid for quick identification
- Heavy-duty safety yellow powder-coated enclosure
- Each NEMA 5-20 outlet is individually GFCI protected with open neutral protection
- 50A, 125/250V power inlet
- Automatic power-up GFCIs are ready immediately Only need to push reset after a trip
- Heavy-duty powder-coated steel skids to insure rugged, dependable jobsite performance
- Flip covers protects outlets from damage & the weather
- A variety of accessories are available
- Unit is field repairable by qualified personnel. Parts list and wiring diagram appear on underside of lid
- Flip up door protects circuit breakers from damage
  & weather
- Product label with clear markings for easy identification of model number, serial number and specifications

## Typical Applications Include:

- $\cdot\,$  Industrial, commercial and residential construction projects
- $\cdot\,$  General maintenance and repair work (MRO) in industrial facilities
- Temporary power distribution at carnivals, circuses, fairs & similar events
- $\cdot\,$  Convention centers to distribute power for exhibitions & maintenance
- Photo studios to distribute power to flash & other photographic equipment