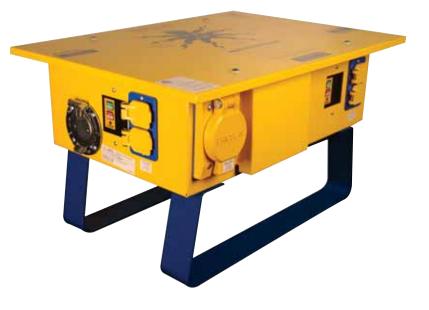

## FEATURES:

- Power inlet & outlet clearly marked on lid for quick identification
- Heavy-duty safety yellow powder-coated enclosure
- Each NEMA 5-20 outlet is individually GFCI protected with open neutral protection
- 50A, 125/250V power inlet
- Automatic power-up GFCIs are ready immediately Only need to push reset after a trip
- Heavy-duty powder-coated steel skids to insure rugged, dependable jobsite performance
- Flip covers protects outlets from damage & the weather
- A variety of accessories are available
- Unit is field repairable by qualified personnel. Parts list and wiring diagram appear on underside of lid
- Flip up door protects circuit breakers from damage
  & weather
- Product label with clear markings for easy identification of model number, serial number and specifications

## Typical Applications Include:

- $\cdot\,$  Industrial, commercial and residential construction projects
- $\cdot\,$  General maintenance and repair work (MRO) in industrial facilities
- Temporary power distribution at carnivals, circuses, fairs & similar events
- $\cdot\,$  Convention centers to distribute power for exhibitions & maintenance
- Photo studios to distribute power to flash & other photographic equipment