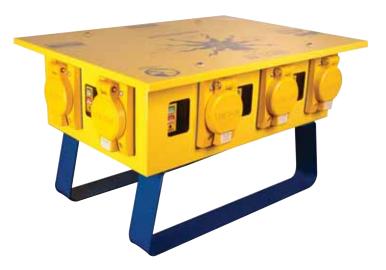

## FEATURES:

- Heavy-duty safety, yellow powder-coated enclosure provides NEMA 3R weather resistance protection for circuitry
- Each NEMA 5-20 outlet is individually GFCI protected
- Blue flip seal covers are labeled for quick identification of electrical ratings.
- Automatic power-up GFCIs are ready immediately. Only need to push reset after a trip
- Heavy-duty powder-coated steel skids to insure rugged, dependable jobsite performance
- Flip up door protects circuit breakers from damage & the weather
- CS6375 50Amp, 125/250V power inlet
- Power inlet & outlet clearly marked on lid for quick identification
- Unit is field repairable by qualified personnel. Parts list and wiring diagram appear on underside of lid
- VMM & IPDM available (see Technical Reference section)