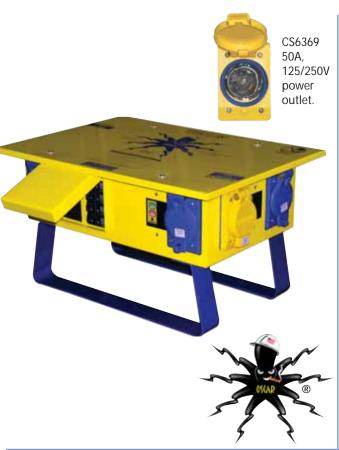

## FEATURES:

- Heavy-duty safety, yellow powder-coated enclosure provides NEMA 3R weather resistance protection for circuitry
- Each NEMA 5-20 outlet is individually GFCI protected
- Blue flip seal covers are labeled for quick identification of electrical ratings.
- Automatic power-up GFCIs are ready immediately. Only need to push reset after a trip
- Heavy-duty powder-coated steel skids to insure rugged, dependable jobsite performance
- Flip up door protects circuit breakers from damage & the weather
- CS6375 50Amp, 125/250V power inlet
- Power inlet & outlet clearly marked on lid for quick identification
- Unit is field repairable by qualified personnel. Parts list and wiring diagram appear on underside of lid
- VMM & IPDM available (see Technical Reference section)