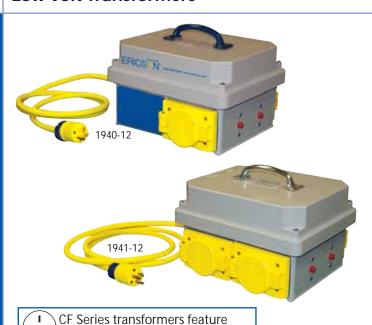

Ericson's Heavy duty isolation-type low voltage transformers feature low voltage safety and extreme weather resistance. Designed for demanding environments, these transformers withstand long periods of rugged use. Available in 12 Volt models with either 2 or 4 outlets. Each outlet is covered by Ericson's flip seal cover to provide added protection against the most extreme environments such as: boiler inspection, work inside drums, tanks and vessels. In damp, confined locations it is imperative that line voltage be reduced to eliminate the hazards of shorts and shock and to meet the requirements of OSHA/NEC/CEC.

## **Selection Guide**

|                                | 12 Volt Transformers    |                        |
|--------------------------------|-------------------------|------------------------|
| With NEMA 5-15 Outlets         | 1940-12                 | 1941-12                |
| With Non-NEMA Crowsfoot Outlet | 1940-12CF               | 1941-12CF              |
| Specifications:                | 200 VA                  | 400 VA                 |
| Number of Outlets (lamps)      | 2                       | 4                      |
| Outlet Configuration (1)       | NEMA 5-15 🚯             | Crowsfoot 🗘            |
| Input (primary) voltage        | 120 V/60Hz              | 120 V/60Hz             |
| Output (secondary) voltage     | 12 V, 200VA (2 x 100VA) | 12 V,400VA (4 x 100VA) |
| Outlet Rating (each)           | 10Amp/100VA             | 10Amp/100VA            |
| Cord gauge/type                | 14/3 SOW                | 14/3 SOW               |
| Cord length                    | 6 ft.                   | 6 ft.                  |
| Plug (1)                       | NEMA 5-15               | NEMA 5-15              |
| Enclosure Environmental Rating | TYPE 4                  | TYPE 4                 |
| Dimensions (in) (LxWxH)        | 7 x 7 x 6-1/2           | 11 x 9 x 6-1/2         |
| Weight (lbs)                   | 13.5                    | 22.5                   |