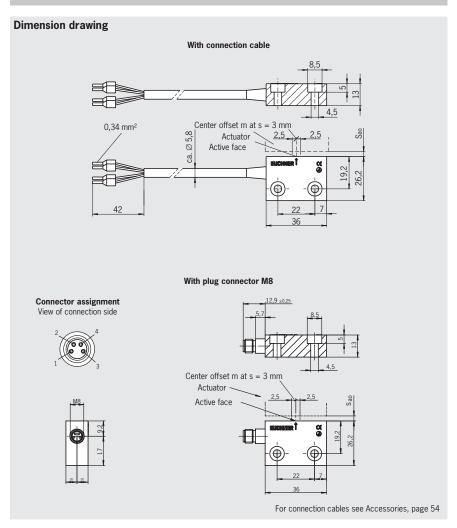

## Read heads/actuators design B

#### Ordering table (Read heads and actuators each incl. 2 safety screws M4 x 14)

| Circuit diagram not actuated | Assured switch-<br>on distance s <sub>ao</sub><br>[mm] | Assured switch-<br>off distance s <sub>ar</sub><br>[mm] | Cable type         | Cable length<br>[m] | Read head<br>Order no./item    | Actuator<br>Order no./item |
|------------------------------|--------------------------------------------------------|---------------------------------------------------------|--------------------|---------------------|--------------------------------|----------------------------|
| BN WH GN YE                  | 3                                                      | 12                                                      | V<br>PVC           | 3                   | <b>085530</b><br>CMS-R-BXI-03V | <b>085531</b><br>CMS-M-BD  |
|                              |                                                        |                                                         |                    | 5                   | <b>085737</b><br>CMS-R-BXI-05V |                            |
|                              |                                                        |                                                         | <b>P</b><br>PUR    | 5                   | <b>103866</b><br>CMS-R-BXI-05P |                            |
|                              |                                                        |                                                         |                    | 7                   | <b>115117</b><br>CMS-R-BXI-07P |                            |
|                              |                                                        |                                                         | Plug connectors M8 |                     | <b>100696</b><br>CMS-R-BXI-SC  |                            |