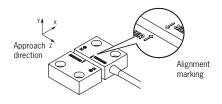

## Alignment of read head and actuator

### Note:

The dimensions of the actuators are the same as those of the read heads, although the former have no connection cable or plug connector.