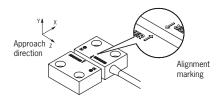

## Alignment of read head and actuator

#### Note:

The dimensions of the actuators are the same as those of the read heads, although the former have no connection cable or plug connector.