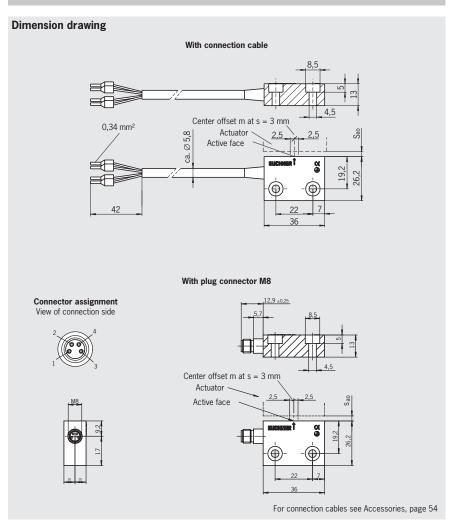

## Read heads/actuators design B

### Ordering table (Read heads and actuators each incl. 2 safety screws M4 x 14)

| Circuit diagram not actuated | Assured switch-on distance s <sub>ao</sub> [mm] | Assured switch-off distance s <sub>ar</sub> [mm] | Cable type                | Cable length<br>[m] | Read head<br>Order no./item    | Actuator<br>Order no./item |
|------------------------------|-------------------------------------------------|--------------------------------------------------|---------------------------|---------------------|--------------------------------|----------------------------|
| BN<br>YE                     | 6                                               | 17                                               | V<br>PVC                  | 5                   | <b>092023</b><br>CMS-R-BXO-05V |                            |
| GN<br>WH                     |                                                 |                                                  | <b>P</b><br>PUR           | 5                   | <b>103867</b><br>CMS-R-BXO-05P |                            |
| 1<br>4<br>3<br>2             |                                                 |                                                  | Plug connectors <b>M8</b> |                     | <b>100755</b><br>CMS-R-BXO-SC  | 092025                     |
| BN                           | 6                                               | 17                                               | V<br>PVC                  | 5                   | <b>092024</b><br>CMS-R-BXP-05V | CMS-M-BH                   |
| MH RIV                       |                                                 |                                                  | <b>P</b><br>PUR           | 5                   | <b>103868</b><br>CMS-R-BXP-05P |                            |
| 1                            |                                                 |                                                  | Plug connectors M8        |                     | <b>100756</b><br>CMS-R-BXP-SC  |                            |