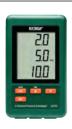

## **SDL700** Pressure Meter/Datalogger

SD memory card

Optional Pressure Transducers available in: 30psi (PT30) 150psi (PT150) 300psi (PT300)

- · Accepts interchangeable transducers with ranges of 30, 150, 300psi (Transducers sold separately)
- Meter automatically senses plug-in transducer's range and calibration
- Selectable data sampling rate: 1 to 3600 seconds
- Internal memory stores 99 readings manually; External data storage in Excel format on an SD card (included) for easy transfer to a PC
- · Large backlit dual LCD
- MIN/MAX, Data Hold, and Auto power functions
- Complete with 6 x AA batteries, SD memory card, and hard carrying case; 3 year warranty. Optional AC adaptor.

| SPECIFICATIONS     | 30psi                                            | 150psi        | 300psi        |
|--------------------|--------------------------------------------------|---------------|---------------|
| bar                | 0.002 to 2                                       | 0.01 to 10    | 0.02 to 20    |
| psi                | 0.02 to 29                                       | 0.2 to 145    | 0.2 to 290    |
| kg/cm <sup>2</sup> | 0.002 to 2.040                                   | 0.01 to 10.19 | 0.02 to 20.40 |
| mmHg               | 2 to 1500                                        | 10 to 7500    | 20 to 15000   |
| inHg               | 0.05 to 59.05                                    | 0.2 to 295.2  | 0.5 to 590.5  |
| mH <sub>2</sub> O  | 0.02 to 20.40                                    | 0.1 to 101.9  | 0.2 to 204.0  |
| inH <sub>2</sub> O | 1 to 802                                         | 5 to 4010     | 10 to 8020    |
| atm                | 0.002 to 1.974                                   | 0.01 to 9.87  | 0.02 to 19.74 |
| hPA                | 2 to 2000                                        | 10 to 10000   | 20 to 20000   |
| kPA                | 0.2 to 200.0                                     | 1 to 1000     | 2 to 2000     |
| Dimensions/Weight  | Meter: 7.2x2.9x1.9" (182X73X48mm)/ 17.3oz (490g) |               |               |