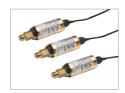

## **SDL700** Pressure Meter/Datalogger

SD memory card

Optional Pressure Transducers available in: 30psi (PT30) 150psi (PT150) 300psi (PT300)

- · Accepts interchangeable transducers with ranges of 30, 150, 300psi (Transducers sold separately)
- Meter automatically senses plug-in transducer's range and calibration
- Selectable data sampling rate: 1 to 3600 seconds
- Internal memory stores 99 readings manually; External data storage in Excel format on an SD card (included) for easy transfer to a PC
- · Large backlit dual LCD
- MIN/MAX, Data Hold, and Auto power functions
- Complete with 6 x AA batteries, SD memory card, and hard carrying case; 3 year warranty. Optional AC adaptor.

| ORDERING  |                                                   |  |
|-----------|---------------------------------------------------|--|
| SDL700 N  | Pressure Meter/Datalogger                         |  |
| PT30      | 30psi Pressure Transducer                         |  |
| PT150     | 150psi Pressure Transducer                        |  |
| PT300     | 300psi Pressure Transducer                        |  |
| UA100-240 | 100-240V AC Adaptor with 4 plugs (US, EU, UK, AU) |  |