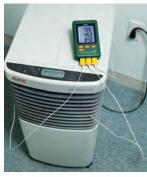

## **SDL700** Pressure Meter/Datalogger

SD memory card

Optional Pressure Transducers available in: 30psi (PT30) 150psi (PT150) 300psi (PT300)

- · Accepts interchangeable transducers with ranges of 30, 150, 300psi (Transducers sold separately)
- Meter automatically senses plug-in transducer's range and calibration
- Selectable data sampling rate: 1 to 3600 seconds
- Internal memory stores 99 readings manually; External data storage in Excel format on an SD card (included) for easy transfer to a PC
- · Large backlit dual LCD
- MIN/MAX, Data Hold, and Auto power functions
- Complete with 6 x AA batteries, SD memory card, and hard carrying case; 3 year warranty. Optional AC adaptor.

| SPECIFICATIONS     | 30psi                                            | 150psi        | 300psi        |
|--------------------|--------------------------------------------------|---------------|---------------|
| bar                | 0.002 to 2                                       | 0.01 to 10    | 0.02 to 20    |
| psi                | 0.02 to 29                                       | 0.2 to 145    | 0.2 to 290    |
| kg/cm <sup>2</sup> | 0.002 to 2.040                                   | 0.01 to 10.19 | 0.02 to 20.40 |
| mmHg               | 2 to 1500                                        | 10 to 7500    | 20 to 15000   |
| inHg               | 0.05 to 59.05                                    | 0.2 to 295.2  | 0.5 to 590.5  |
| mH <sub>2</sub> O  | 0.02 to 20.40                                    | 0.1 to 101.9  | 0.2 to 204.0  |
| inH <sub>2</sub> O | 1 to 802                                         | 5 to 4010     | 10 to 8020    |
| atm                | 0.002 to 1.974                                   | 0.01 to 9.87  | 0.02 to 19.74 |
| hPA                | 2 to 2000                                        | 10 to 10000   | 20 to 20000   |
| kPA                | 0.2 to 200.0                                     | 1 to 1000     | 2 to 2000     |
| Dimensions/Weight  | Meter: 7.2x2.9x1.9" (182X73X48mm)/ 17.3oz (490g) |               |               |

| ORDERING  |                                                   |  |
|-----------|---------------------------------------------------|--|
| SDL700 N  | Pressure Meter/Datalogger                         |  |
| PT30      | 30psi Pressure Transducer                         |  |
| PT150     | 150psi Pressure Transducer                        |  |
| PT300     | 300psi Pressure Transducer                        |  |
| UA100-240 | 100-240V AC Adaptor with 4 plugs (US, EU, UK, AU) |  |