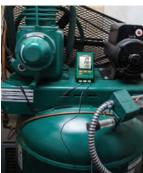

## **Extech's SD series Dataloggers**

Extech's SD series Dataloggers measure, display and record various industrial parameters, such as Pressure level for hydraulics, pneumatics, air compressors, and process gas systems to Environmental conditions such as Humidity, Temperature, Carbon Dioxide, and Barometric Pressure. Featuring date/time stamps and selectable data sampling rates, all SD series models record in Excel® format on included SD cards so users can transfer files to a PC for further analysis and reporting.