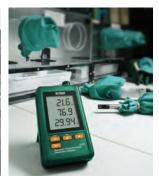

## **Extech's SD series Dataloggers**

Extech's SD series Dataloggers measure, display and record various industrial parameters, such as Pressure level for hydraulics, pneumatics, air compressors, and process gas systems to Environmental conditions such as Humidity, Temperature, Carbon Dioxide, and Barometric Pressure. Featuring date/time stamps and selectable data sampling rates, all SD series models record in Excel® format on included SD cards so users can transfer files to a PC for further analysis and reporting.