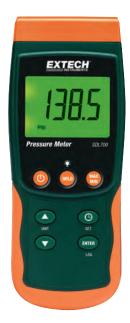

## **SDL700** Pressure Meter/Datalogger

SD memory card

Optional Pressure Transducers available in: 30psi (PT30) 150psi (PT150) 300psi (PT300)

- · Accepts interchangeable transducers with ranges of 30, 150, 300psi (Transducers sold separately)
- Meter automatically senses plug-in transducer's range and calibration
- Selectable data sampling rate: 1 to 3600 seconds
- Internal memory stores 99 readings manually; External data storage in Excel format on an SD card (included) for easy transfer to a PC
- · Large backlit dual LCD
- MIN/MAX, Data Hold, and Auto power functions
- Complete with 6 x AA batteries, SD memory card, and hard carrying case; 3 year warranty. Optional AC adaptor.