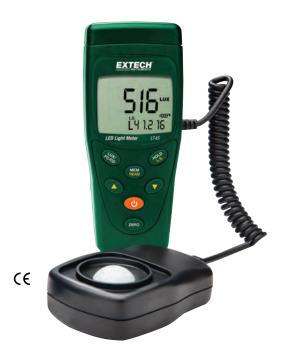

## **LT45** Color LED Light Meter

## LED Light meters are used for monitoring and optimizing environmental light levels in buildings, schools, and offices

- Measure white, red, yellow, green, blue, and purple LED lights and Standard Lighting in Lux or Foot-Candle (Fc) units
- Manually store/recall up to 99 readings
- 4000 count display
- Min/Max Average
- Cosine and color corrected measurements
- Auto Power off
- 1 year warranty
- Complete with light sensor with protective cover and coiled cable expandable to 59" (1.5m), 9V battery, and hard case

| SPECIFICATIONS         |                                         |  |
|------------------------|-----------------------------------------|--|
| Foot-candle (Fc) Range | 40, 400 4000, 40000                     |  |
| Lux Range              | 400, 4000, 40000, 400000                |  |
| LED Type               | white, red, yellow, green, blue, purple |  |
| Basic Accuracy         | ±3%                                     |  |
| Dimensions             | 5.1x2.2x1.5" (130x55x38mm)              |  |
| Weight                 | 8.8oz (250g)                            |  |
|                        |                                         |  |
| ODDEDING               |                                         |  |