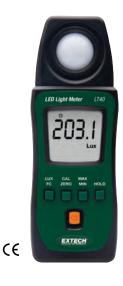

## **LT40 LED Light Meter**

LED Light meters are used for monitoring and optimizing environmental light levels in buildings, schools, and offices.

## Measures the light intensity of white LED lights

- Measure white LED and Standard Lighting in Lux or Foot-Candle (Fc) units
- · 4000 count display
- Min/Max Average
- Cosine and color corrected measurements
- Auto Power off
- 1 year warranty
- Complete with built-in sensor with protective cover, 2 AAA batteries, and pouch

| SPECIFICATIONS         |                 |                          |
|------------------------|-----------------|--------------------------|
| Foot-candle (Fc) Range |                 | 40, 400 4000, 40000      |
| Lux Range              |                 | 400, 4000, 40000, 400000 |
| LED Type               |                 | white                    |
| Basic Accuracy         |                 | ±3%                      |
| Dimensions             |                 | 5.2x1.9x1" (133x48x23mm) |
| Weight                 |                 | 8.80z (250g)             |
|                        |                 |                          |
| ORDERING               |                 | <u> </u>                 |
| LT40 N                 | LED Light Meter |                          |
|                        |                 |                          |