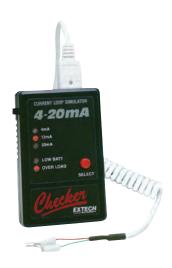

# **412440-S Calibration Source Checker**

#### Easy to use pocket checker for simulating Current Loops

- Pocket Checkers are easy to use and provide a quick and easy way for checking calibration of meters or controllers
- Instantly determine if your device needs calibration or if sensor needs to be replaced
- Sources three discrete current levels: 4mA, 12mA and 20mA
- · Bright red LEDs indicate simulation output or battery status
- Accurate to 0.1mA
- Overload indication when load exceeds  $240\Omega$
- · Compact case features push button output selector switch
- Ideal for checking calibration and as a current source for setting up engineering units on a process indicator or controller
- Dimensions/ Weight: 3.5x2.3x1" (89x58.4x25.4mm)/ 10oz (283.5g)
- 1 year warranty