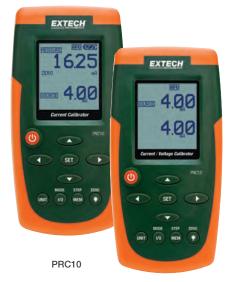

## PRC10/PRC15 Current & Voltage Calibrators/Meters

PRC15

## "Source" for calibrating process devices and measuring DC process signals

- · Palm-sized double molded housing and large dot-matrix digital backlit LCD
- Measures DC process signals
- Standard banana I/O ports
- Large battery bank for extended work cycle
- Up to five user adjustable calibration presets
- External power adapter for continuous work cycle
- 1 year warranty
- Each meter includes test leads, alligator clips, 100V-240V AC Universal Adaptor with 4 plugs, six 1.5V AA batteries, and hard carrying case

### **PRC10 Additional Features**

- 0 to 24mA (-25 to 125%)
- 24V DC power source for 2-wire current loop

#### **PRC15 Additional Features**

- 0 to 24mA (-25 to 125%)
- 0 to 20V DC calibration source

| SPECIFICATIONS    |                                                                                     |                                       |
|-------------------|-------------------------------------------------------------------------------------|---------------------------------------|
| Source            | Output 0 to 24mA current for loads up to 1000 ohms;<br>Output 0 to 20V (PRC15 only) |                                       |
| Measure           | 0 to 50mA current signal; 0 to 19.99V (PRC15 only)                                  |                                       |
| Power/Measure     | Provides power (24VDC) to loop & measures current (PRC10 only)                      |                                       |
| Input/Output      | Ranges and Display                                                                  | Resolution                            |
|                   | -25.0 to 125.0% (representing 0 to 24mA)                                            | 0.1%                                  |
|                   | 0 to 19.99mA                                                                        | 0.01mA                                |
|                   | 0 to 24.0mA                                                                         | 0.1mA                                 |
|                   | 0 to 1999mV                                                                         | 1mV                                   |
|                   | 0 to 20.00V                                                                         | 10mV                                  |
| Accuracy          | ± 0.01% ±1 digit                                                                    |                                       |
| Dimensions/Weight | 6.3x3.2x1.7" (159x80x44mm)/ 8.2oz (232g) - not including battery weight             |                                       |
|                   |                                                                                     |                                       |
| ORDERING          |                                                                                     | · · · · · · · · · · · · · · · · · · · |
| PRC10 N           | Current Calibrator/Meter                                                            | ·                                     |
| PRC15 N           | Current & Voltage Calibrator/Meter                                                  |                                       |