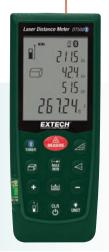

# DT500 Laser Distance Meter with Bluetooth®

#### **Features**

- Integrated Bluetooth® connects with iOS devices to transmit readings for remote viewing
- Works with free Apple app to display large easy-to-read values up to 30ft (10m) away
- Measures up to 229ft (70m) with a target plate
- · Automatically calculates Area and Volume
- Indirect measurement using Pythagorean Theorem
- Continuous measurement function with Min/Max distance tracking updates every 5 seconds

- Displays Sum (+) / Difference (-) of multiple readings
- Front or rear edge reference
- Historical Storage recalls the previous 20 records (measured or calculated results)
- Built-in bubble level
- · Low battery indicator and Auto power off
- Double molded housing (IP54)
- Tripod mount (tripod available)
- · Complete with carrying case and 2 AA batteries

### Specifications

| Measurement Range        | 2" to 229' (0.05 to 70m) with a target plate 2" to 164' (0.05 to 50m) without a target plate |
|--------------------------|----------------------------------------------------------------------------------------------|
| Accuracy (up to 32'/10m) | ±0.06" (±1.5mm)                                                                              |
| Resolution               | 0.0625" (0.001m)                                                                             |
| Length Add calculation   | 99'11" (99.99m)                                                                              |
| Area calculation         | 999.99 sq. ft. (999.99m²)                                                                    |
| Volume calculation       | 999.99 cu. ft. (999.99m³)                                                                    |
| Laser Power Off          | after 30 seconds                                                                             |
| Auto Power Off           | after 3 minutes                                                                              |
| Dimensions/ Weight       | 5.3x2.3x1.3" (135 x 58 x 33mm)/ 7.2oz (203g)                                                 |