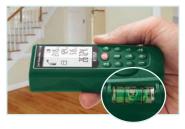

|
| Length Add calculation   | 99'11" (99.99m)                                                                              |
| Area calculation         | 999.99 sq. ft. (999.99m²)                                                                    |
| Volume calculation       | 999.99 cu. ft. (999.99m³)                                                                    |
| Laser Power Off          | after 30 seconds                                                                             |
| Auto Power Off           | after 3 minutes                                                                              |
| Dimensions/ Weight       | 5.3x2.3x1.3" (135 x 58 x 33mm)/ 7.2oz (203g)                                                 |



Built-in Bubble-Level for reference

## Ordering

DT500 ...... Laser Distance Meter with Bluetooth TR100 ...... Tripod



Mac App Store logo, Apple, iPhone, and iPad are trademarks of Apple Inc.