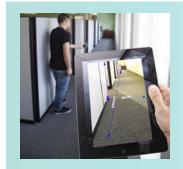

## Monitor Readings via Bluetooth®

Laser Distance meter transmits readings to Apple iPhones® and iPads®

View distance measurements taken by the DT500 from a remote area on your iOS device. In addition to distance measurements, the meter's built-in bubble level provides easy visual guidance on determining if a surface is level.

Download the Extech ExView™ DT500 App at itunes.apple.com