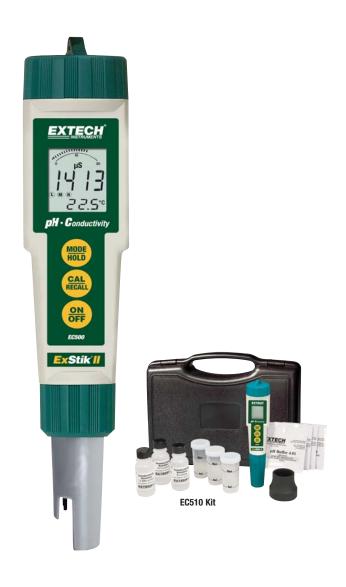

## Waterproof ExStik® II pH/Conductivity Meter

## **Features:**

- Measures 5 parameters including Conductivity, TDS, Salinity, pH, and Temperature using one electrode
- 9 units of measure: pH, μS/cm, mS/cm, ppm, ppt, mg/L, g/L, °C, °F
- Analog bargraph indicates trends
- Memory stores up to 25 labeled readings
- Adjustable Conductivity to TDS ratio from 0.4 to 1.0; 0.5 fixed Salinity ratio
- RENEW feature alerts user when electrode needs replacement
- · Auto power off and low battery indicator
- Waterproof to IP57
- EC500 meter includes electrode, protective sensor cap, sample cup with cap, four 3V CR-2032 batteries, and 48" (1.2m) neckstrap.
  Order Conductivity standards and pH buffers separately
- EC510 Kit includes EC500, 84µS/cm, 1413µS/cm, 12880µS/cm Conductivity calibration standards, pH buffer pouches (1 each of 4, 7, 10pH plus rinse solution), weighted base, 3 sample cups with caps, and case — \$19 Savings