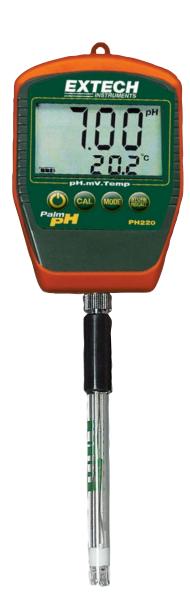

## **Waterproof Palm pH™ Meter**

Big Digit LCD display in rugged housing
With choice of stick or cabled pH Electrode

## **Features:**

- Large LCD displays pH or mV and Temperature simultaneously
- Microprocessor provides for Automatic Buffer recognition
- · Memory stores 25 readings
- Automatic Temperature Compensation via Pt-100 sensor built into electrode
- Unit is completely waterproof when electrode is connected to the meter
- · Low Battery indicator and Auto Power off
- Rugged design for handheld or wall mount (magnetic back)
- · Specifically designed for fast response measurement
- Complete with waterproof meter, pH electrode, protective holster, pH 4 & 7 buffers (1 pouch ea.), and 9V battery
- Select PH220-C Kit to include ATC pH polycarbonate electrode (12mm diameter) with 39" (1m) cable
- Select PH220-S Kit to include ATC pH stick type polycarbonate electrode (12mm diameter) for direct connection to meter