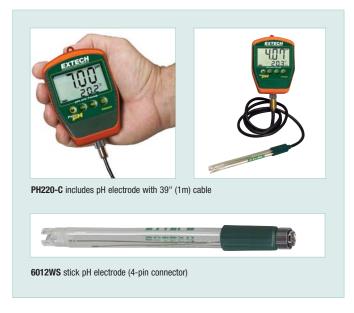

## **Waterproof Palm pH™ Meter**

Big Digit LCD display in rugged housing
With choice of stick or cabled pH Electrode

## **Features:**

- Large LCD displays pH or mV and Temperature simultaneously
- Microprocessor provides for Automatic Buffer recognition
- · Memory stores 25 readings
- Automatic Temperature Compensation via Pt-100 sensor built into electrode
- Unit is completely waterproof when electrode is connected to the meter
- · Low Battery indicator and Auto Power off
- Rugged design for handheld or wall mount (magnetic back)
- · Specifically designed for fast response measurement
- Complete with waterproof meter, pH electrode, protective holster, pH 4 & 7 buffers (1 pouch ea.), and 9V battery
- Select PH220-C Kit to include ATC pH polycarbonate electrode (12mm diameter) with 39" (1m) cable
- Select PH220-S Kit to include ATC pH stick type polycarbonate electrode (12mm diameter) for direct connection to meter

## **Ordering Information:**

| PH220-C. | Waterproof Palm pH Meter with cabled pH electrode         |
|----------|-----------------------------------------------------------|
| PH220-S. | Waterproof Palm pH Meter with stick pH electrode          |
| 6015WC.  |                                                           |
| 6012WS . | Waterproof stick type pH electrode for Palm pH Meter      |
| PH103    | Tripak buffer pouches (6ea. 4, 7, 10pH, 2 Rinse solution) |
| 650470   | Tripak buffer capsules (3 vials - 10ea. of 4, 7, 10pH)    |