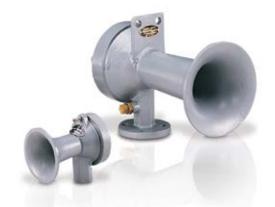

# Air Horns

Models 3H and 6H air horns offer the industrial market a variety of tones and sizes to meet a wide-range of needs. Our air horns feature corrosion resistant cast aluminum alloy housing and include long-lasting stainless steel diaphragms.

These precisely machined horns will yield peak performance at proper working air pressures. Model 3H has a threaded female pipe connection. Model 6H features flanges for additional support. The horn frequency (pitch) depends on both the diameter and length of the projector.

Models 3H and 6H air horns can be used indoors, outdoors, or anywhere compressed air can be provided. They also are the loudest audible signals offered for indoor applications. The horns require a 120VAC air valve (sold separately). Use Model EVS with the 3H and Model EVL with the 6H. They are not subject to sparking and are ideal for hazardous locations (valves need to be located in a non-hazardous location).