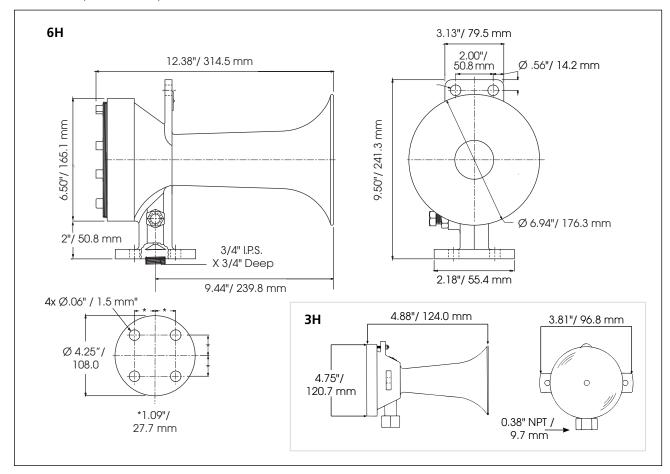

#### S P F C I F I C A T I O N S

| Net Weight:         |          |          |
|---------------------|----------|----------|
| 3H                  | 1.6 lbs  | 0.7 kg   |
| 6H                  | 9.7 lbs  | 4.4 kg   |
| Shipping Weight:    |          |          |
| 3H                  | 2.1 lbs  | 1.0 kg   |
| 6H                  | 11.4 lbs | 5.2 kg   |
| Height:             |          |          |
| 3H                  | 4.75"    | 120.7 mm |
| 6H                  | 9.5"     | 241.3 mm |
| Width:              |          |          |
| 3H                  | 4.75"    | 120.7 mm |
| 6H                  | 6.5"     | 165.1 mm |
| Length:             |          |          |
| 3H                  | 4.88"    | 124.0 mm |
| 6H                  | 12.38"   | 314.5 mm |
| Diaphragm Diameter: |          |          |
| 3H                  | 3.0"     | 76.2 mm  |
| 6H                  | 6.0"     | 127.0 mm |
| Pipe Size:          |          |          |
| 3H                  | 0.38"    | 9.7 mm   |
| 6H                  | 0.75"    | 19.1 mm  |
|                     |          |          |