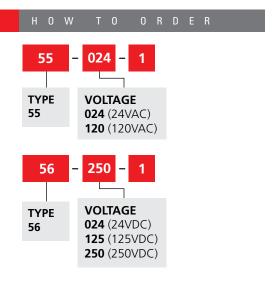

#### FEATURES

- Model 55 24VAC and 120VAC
- Model 56 24VDC, 125VDC and 250VDC
- Model 55 produces 105 dBa @ 10' (115 dBa @ 1m)
- Model 56 produces 106 dBa @ 10' (116 dBa @ 1m)
- Corrosion resistant cast aluminum housing and spun brass projector
- Indoor/outdoor use
- Weatherproof, water- and dust-tight
- Swivel bracket included
- Type 3R enclosure
- Model 55-120-1 is UL Listed and CSA Certified

| MODEL    | V O L T A G E | 0         | DECIBELS<br>10' 1M |
|----------|---------------|-----------|--------------------|
| 55-024-1 | 24VAC 60Hz    | 3.00 amps | 105 115            |
| 55-120-1 | 120VAC 60Hz   | 0.75 amps | 105 115            |
| 56-024-1 | 24VDC         | 3.00 amps | 106 116            |
| 56-125-1 | 125VDC        | 0.25 amps | 106 116            |
| 56-250-1 | 250VDC        | 0.25 amps | 106 116            |