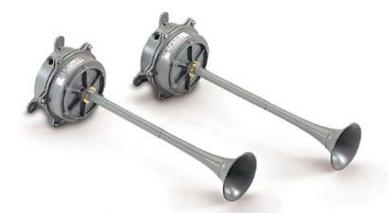

# **Resonating Horns**

Models 55 and 56 are resonating horns that produce sound by means of a diaphragm, which resonates a column of air. With greater output than a vibrating horn, the resonating horn can be used wherever a louder, more powerful alert is needed.

These projectors are designed to match the frequency of the vibrating diaphragm to produce a smooth tone. The housings are tapped for 1/2 " conduit.

Models 55 and 56 have sufficient output to penetrate through high ambient noise levels and have a duty cycle of five minutes on, five minutes off.

#### FEATURES

- Model 55 24VAC and 120VAC
- Model 56 24VDC, 125VDC and 250VDC
- Model 55 produces 105 dBa @ 10' (115 dBa @ 1m)
- Model 56 produces 106 dBa @ 10' (116 dBa @ 1m)
- Corrosion resistant cast aluminum housing and spun brass projector
- Indoor/outdoor use
- Weatherproof, water- and dust-tight
- Swivel bracket included
- Type 3R enclosure
- Model 55-120-1 is UL Listed and CSA Certified