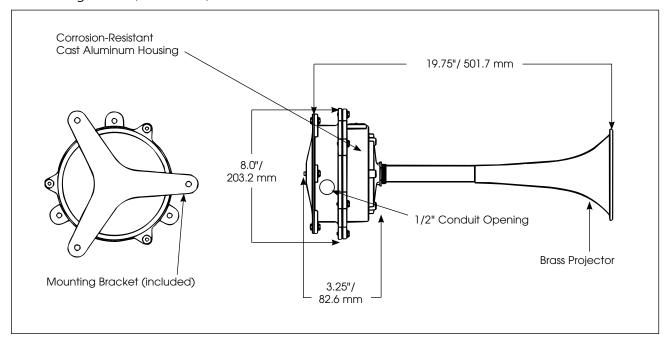

These projectors are designed to match the frequency of the vibrating diaphragm to produce a smooth tone. The housings are tapped for 1/2 " conduit.

Models 55 and 56 have sufficient output to penetrate through high ambient noise levels and have a duty cycle of five minutes on, five minutes off.

### S P F C I F I C A T I O N S

| Operating Temperature: | -35°F to 150°F | -37°C to 66°C    |
|------------------------|----------------|------------------|
| Duty Cycle:            | 5 minutes      | ON/5 minutes OFF |
| Net Weight:            | 5.0 lbs        | 2.3 kg           |
| Shipping Weight:       | 6.2 lbs        | 2.8 kg           |
| Height:                | 8.0"           | 203.2 mm         |
| Width:                 | 8.0"           | 203.2 mm         |
| Length:                | 19.75"         | 501.7 mm         |