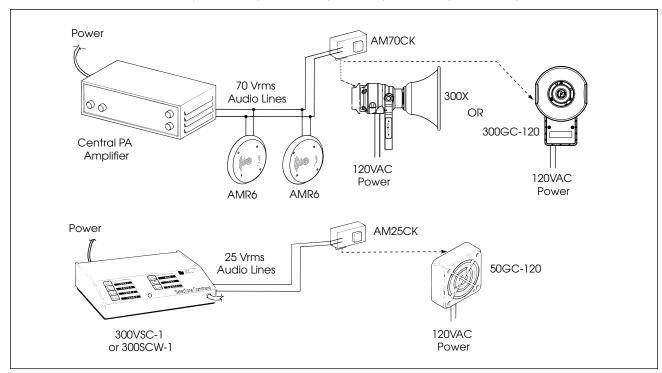

## SelecTone® Connector Kits

Our connector kits allow existing public address systems to be expanded through SelecTone® amplified speakers by converting and conditioning the incoming audio signal to the required input level for the amplifier within the speaker. There is no external power required as each kit plugs directly into a card edge connector in the speaker.

## FEATURES

- Interfaces SelecTone® amplified speakers with an existing paging system
- Works in 25 or 70 Vrms systems

- Creates a "balanced line" SelecTone® System
- Models AM25CK and AM70CK are CSFM Approved
- UL and cUL Listed

## HOW TO ORDER

| Model Number | Audio Input | Audio Output |
|--------------|-------------|--------------|
| AM25CK       | 25 Vrms     | 1 Vrms       |
| AM70CK       | 70 Vrms     | 1 Vrms       |
| 300CK        | 10 Vrms     | 1 Vrms       |
| T-300CK      | 2.7 Vrms    | 1 Vrms       |
| E-300CK      | 1 Vrms      | 1 Vrms       |