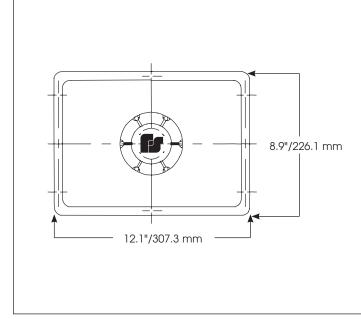

## S P E C I F I C A T I O N

| Operating Temperature:     | -31°F to 151°F | -35°C to 66°C |
|----------------------------|----------------|---------------|
| Maximum Contact Resistance |                | 1000 Ohms     |
| Shipping Weight:           | 5.2 lbs        | 2.4 kg        |
| Net Weight:                | 4.4 lbs        | 2.0 kg        |
| Height:                    | 8.9"           | 226.1 mm      |
| Width:                     | 12.1"          | 307.3 mm      |
| Depth:                     | 14.5"          | 368.3 mm      |