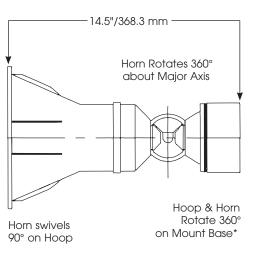

The NEMA 3R housing is molded from impact resistant ASA (acrylic-styrene acrylonitrile) plastic, making it resistant to ultra-violet light and ideal for indoor or outdoor use.

The omni-directional swivel mount system allows the output to be pointed anywhere within a 180° half-sphere.

## S P E C I F I C A T I O N

| Operating Temperature:     | -31°F to 151°F | -35°C to 66°C |
|----------------------------|----------------|---------------|
| Maximum Contact Resistance |                | 1000 Ohms     |
| Shipping Weight:           | 5.2 lbs        | 2.4 kg        |
| Net Weight:                | 4.4 lbs        | 2.0 kg        |
| Height:                    | 8.9"           | 226.1 mm      |
| Width:                     | 12.1"          | 307.3 mm      |
| Depth:                     | 14.5"          | 368.3 mm      |