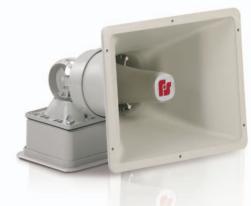

# Remotely Selectable Electronic Siren

SST3-MV is an electronic siren capable of producing three different high decibel tones from the same unit.

The Model SST3-MV features internal amplification and the circuitry required to produce three different tones. The user activates each tone (wail, yelp or horn) with dry contacts from a remote point.

The NEMA 3R housing is molded from impact resistant ASA (acrylic-styrene acrylonitrile) plastic, making it resistant to ultra-violet light and ideal for indoor or outdoor use.

The omni-directional swivel mount system allows the output to be pointed anywhere within a 180° half-sphere.

#### EATURES

- Multi-voltage design accepts 24VDC and 120/240VAC
- Produces three tones –wail, yelp and horn
- Produces 107-111 dBa @ 10' (117-121 dBa @ 1m)
- Omni-directional swivel mount

- Indoor and outdoor use
- Type 3R enclosure (with WB back box)
- UL and cUL Listed