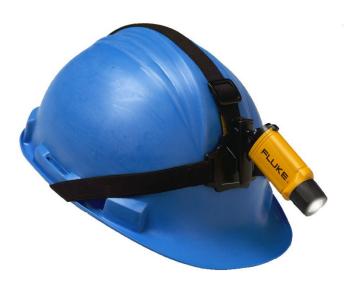

#### Product overview: Fluke L206 Deluxe LED Hat Light

Attach it to a hard hat, a baseball hat, or even a panel door for all the light you need

#### Fluke L206

- Special hard-hat attachment included!
- Also includes a neck lanyard
- Hats not included with Deluxe LED Hat Light L206