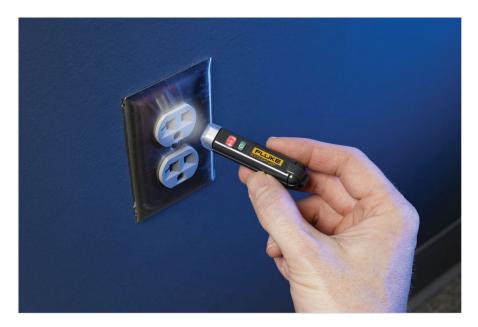

## Product overview: Fluke LVD1A Non-Contact Voltage Tester with LED Flashlight

Non-contact AC voltage detector and LED flashlight combined in one convenient, compact design. With exclusive dualsensitivity. The voltage detector glows blue when it's near AC voltage, and glows red when it's at the source. Detects voltages from 40 V AC to 300 V AC. Voltage detector glows blue 50 Hz - 60 Hz or 2.5 - 38 cm (1 - 5 in) away from source. Operating temperature 0 °C to 50 °C. Ultra-bright white LED with 100,000 hour bulb life. AAA battery included.