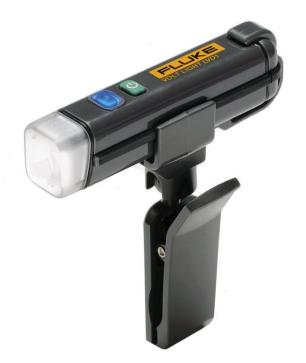

## Fluke LVD1A Non-Contact Voltage Tester with LED Flashlight

## Product overview: Fluke LVD1A Non-Contact Voltage Tester with LED Flashlight

Non-contact AC voltage detector and LED flashlight combined in one convenient, compact design. With exclusive dualsensitivity. The voltage detector glows blue when it's near AC voltage, and glows red when it's at the source. Detects voltages from 40 V AC to 300 V AC. Voltage detector glows blue 50 Hz - 60 Hz or 2.5 - 38 cm (1 - 5 in) away from source. Operating temperature 0 °C to 50 °C. Ultra-bright white LED with 100,000 hour bulb life. AAA battery included.