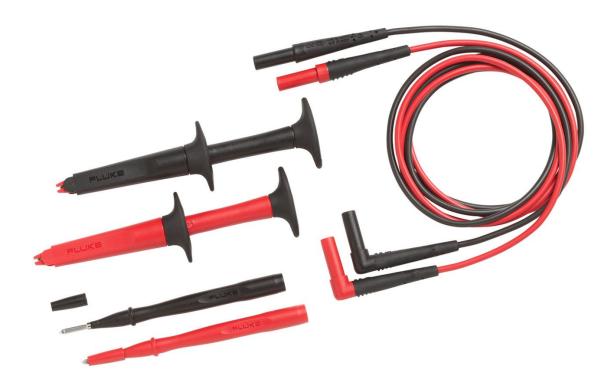

### **Key features**

- AC220 SureGrip™ Alligator Clip Set
- TP1 Slim-Reach™ Test Probes (flat bladed)
- TL224 SureGrip™ Silicone Test Lead Set (straight to right)
- One year warranty

#### Product overview: Fluke TL223 SureGrip™ Electrical Test Lead Set

Test leads are an integral part of the complete measurement system and extend the capabilities of your meter. The Fluke TL223 SureGrip™ Electrical Test Lead Set is an ideal starter kit for electrical applications. This all in one set includes three test lead accessories with the SureGrip™ design, designed for your comfort so you can focus on taking accurate measurements.