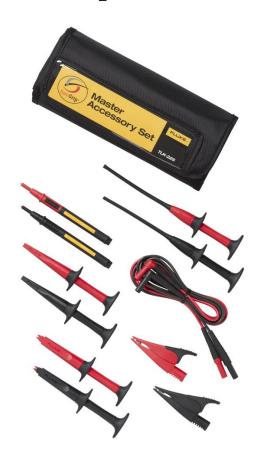

#### Set includes:

- TL224 Test Lead Set
- TP175 TwistGuard™ Test Probes
- AC285 SureGrip™ Alligator Clips
- AC220 SureGrip™ Alligator Clips
- AC280 SureGrip™ Hook Clips
- AC283 SureGrip™ Pincer Clips
- A convenient six-pocket roll up pouch
- CAT III 1000 V, CAT IV 600 V safety rating

## **Product overview: Fluke TLK-225 SureGrip™ Master Accessory Set**

Test leads are an integral part of the complete measurement system. Worn out test leads can cause inaccurate readings and pose serious shock or electrocution hazard. The Fluke TLK-225 SureGrip™ Master Accessory Set with 13 items is the perfect replacement kit that provides flexibility and comfort with all SureGrip™ leads and probes in a convenient six pocket,

roll up pouch.