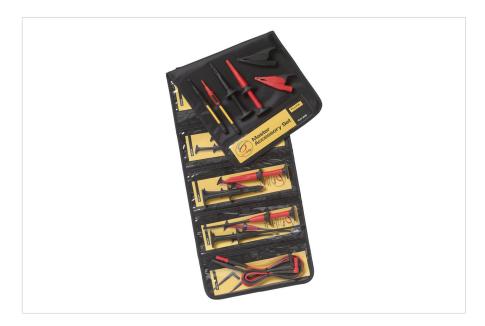

#### Set includes:

- TL224 Test Lead Set
- TP175 TwistGuard™ Test Probes
- AC285 SureGrip™ Alligator Clips
- AC220 SureGrip™ Alligator Clips
- AC280 SureGrip™ Hook Clips
- AC283 SureGrip™ Pincer Clips
- A convenient six-pocket roll up pouch
- CAT III 1000 V, CAT IV 600 V safety rating

## **Product overview: Fluke TLK-225 SureGrip™ Master Accessory Set**

Test leads are an integral part of the complete measurement system. Worn out test leads can cause inaccurate readings and pose serious shock or electrocution hazard. The Fluke TLK-225 SureGrip™ Master Accessory Set with 13 items is the perfect replacement kit that provides flexibility and comfort with all SureGrip™ leads and probes in a convenient six pocket,

roll up pouch.