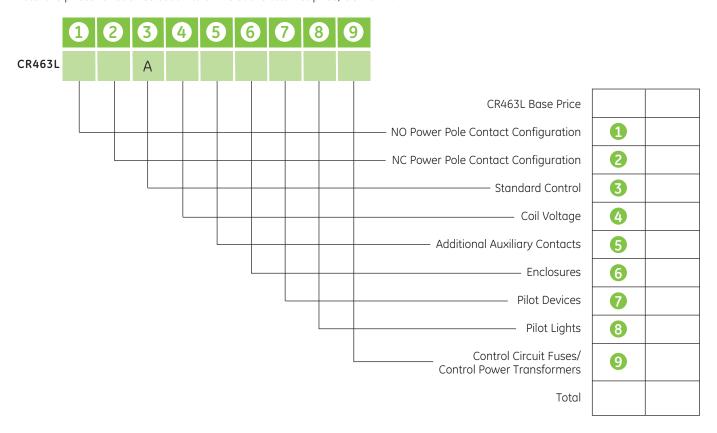

#### **CR463L Electrically Held Contactors**

Follow the diagram and tables below to select the options and corresponding product number digits for your modified contactor. Total the prices for each selection to arrive at the total list price, GO-10MB.

### 1 & 2 Power Pole Contact Configuration

The number of NO contacts is digit 1 and the number of NC contacts is digit 2.

| _                     | List Price Adder, GO-10MB |   |   |   |   |   |   |   |   |  |
|-----------------------|---------------------------|---|---|---|---|---|---|---|---|--|
| NO Contacts — Digit 1 | NC Contacts Digit 2       |   |   |   |   |   |   |   |   |  |
|                       | 0                         | 1 | 2 | 3 | 4 | 5 | 6 | 7 | 8 |  |
| 0                     |                           |   |   |   |   |   |   |   |   |  |
| 1                     |                           |   |   |   |   |   |   |   |   |  |
| 2                     |                           |   |   |   |   |   |   |   |   |  |
| 3                     |                           |   |   |   |   |   |   |   |   |  |
| 4                     |                           |   |   |   |   |   |   |   |   |  |
| 5                     |                           |   |   |   |   |   |   |   |   |  |
| 6                     |                           |   |   |   |   |   |   |   |   |  |
| 7                     |                           |   |   |   |   |   |   |   |   |  |
| 8                     |                           |   |   |   |   |   |   |   |   |  |
| 9                     |                           |   |   |   |   |   |   |   |   |  |
| 10 (B) <sup>1</sup>   |                           |   |   |   |   |   |   |   |   |  |
| 11 (C) <sup>1</sup>   |                           |   |   |   |   |   |   |   |   |  |
| 12 (D) <sup>1</sup>   |                           |   |   |   |   |   |   |   |   |  |

 $<sup>^{11}</sup>$ For digit 1 with 10 NO contacts use B; for 11 NO contacts, use C; for 12 NO contacts, use D.

## **3** Standard Control

Digit 3: A

#### 4 Coil Voltage

There is no price adder to coil selection.

| Coil V   | Coil Voltage |         |  |  |  |
|----------|--------------|---------|--|--|--|
| AC, 60Hz | AC, 50Hz     | Digit 4 |  |  |  |
| 24V      | 20V          | С       |  |  |  |
| 28V      | 24V          | D       |  |  |  |
| 115-120V | 110V         | J       |  |  |  |
| 200-208V | _            | L       |  |  |  |
| 230-240V | 220V         | S       |  |  |  |
| 277V     | 240V         | N       |  |  |  |
| 347V     | _            | Т       |  |  |  |
| 460-480V | 440V         | U       |  |  |  |
| 575-600V | 550V         | Υ       |  |  |  |
|          |              |         |  |  |  |