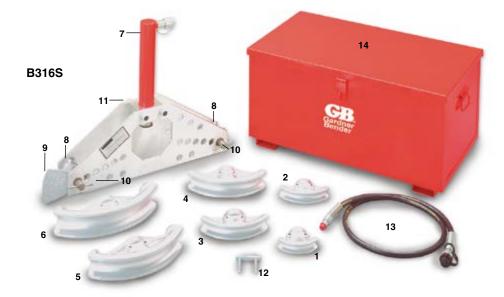

## Components Included with B316S Models:

| Part #  | Conduit     | Description                    | Weight | I.D. # | Part #  | Conduit | Description     | Weight I.D. # |    |
|---------|-------------|--------------------------------|--------|--------|---------|---------|-----------------|---------------|----|
| BZ12011 | 1⁄2"        | Bending Shoe                   | 1 lb   | 1      | BZ12071 | -       | (2) Pivot Shoes | 1 lb          | 8  |
| BZ12021 | 3⁄4"        | Bending Shoe                   | 1 lb   | 2      | BZ12091 | -       | Angle Gauge     | .5 lb         | 9  |
| BZ12031 | 1"          | Bending Shoe                   | 2 lbs  | 3      | BZ12375 | -       | (2) Pivot Pins  | 1 lb          | 10 |
| BZ12041 | <b>1</b> ½" | Bending Shoe                   | 4 lbs  | 4      | BZ12371 | -       | Bender Frame    | 25 lbs        | 11 |
| BZ12051 | 11/2"       | Bending Shoe                   | 5 lbs  | 5      | BZ12377 | -       | Shoe Lock Pin   | .25 lb        | 12 |
| BZ12061 | 2"          | Bending Shoe                   | 7 lbs  | 6      | HC913   | -       | 6' Hose         | 3 lbs         | 13 |
| CS1010  | -           | 10-ton Single-Acting Cylinder* | 13 lbs | 7      | СМ4     | -       | Metal Case      | 56 lbs        | 14 |