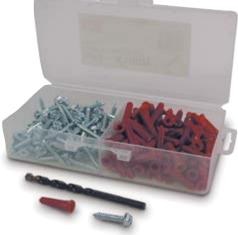

## Big Red<sup>™</sup> Plastic Conical Anchor Kit

Perfect multi-purpose kit for professionals and end-users.

- Tapered end for easy installation.
- Flanged ribs prevent turning or twisting in hole.
- Carbide drill bit included with each kit.

| Part #          | Pkg Qty | Description        |  |  |  |
|-----------------|---------|--------------------|--|--|--|
| AP4-K100        | 1 kit   | Plastic Anchor Kit |  |  |  |
|                 |         |                    |  |  |  |
| Kit Contains:   |         |                    |  |  |  |
| Qty Description |         |                    |  |  |  |
|                 |         |                    |  |  |  |

| 100 | 1/4" x 1" Anchors                                    |
|-----|------------------------------------------------------|
| 100 | #10 x 1" Slot/Phillips Combo Head Sheet-Metal Screws |
| 1   | 1/4" Carbide Drill Bit                               |