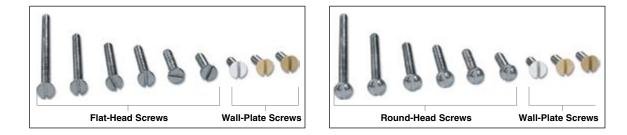

## **Electrician's Screw Kits**

Assorted sizes & lengths of commonly used electrical machine screws.

- Slotted round-head screws for switches, receptacles and outlet applications.
- Slotted flat-head screws for all-purpose electrical fastening.

| Part #   | Pkg Qty | Туре              | Contents                                  |
|----------|---------|-------------------|-------------------------------------------|
| SK-832WP | 135 pcs | 8-32 Round Head   | 1/2", 3/4", 1", 11/4", 11/2", 2"          |
|          |         |                   | wall plate screws (white, ivory & almond) |
| 14-WPI   | 10/card | Wall Plate Screws | Ivory                                     |
| 14-WPW   | 10/card | Wall Plate Screws | White                                     |