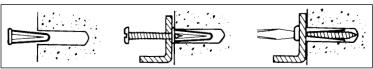

## Big Red<sup>™</sup> Plastic Conical Anchor Kit

Perfect multi-purpose kit for professionals and end-users.

- Tapered end for easy installation.
- Flanged ribs prevent turning or twisting in hole.
- Carbide drill bit included with each kit.