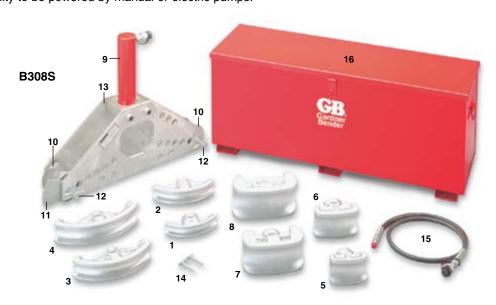

## Components Included with B308S Models:

| Part #  | Conduit | Description        | Weight | I.D. # | Part #  | Conduit | Description                    | Weight I.D. # |    |
|---------|---------|--------------------|--------|--------|---------|---------|--------------------------------|---------------|----|
| BZ12031 | 1"      | Bending Shoe       | 2 lbs  | 1      | CS2510  | -       | 25-ton Single-Acting Cylinder* | 31 lbs        | 9  |
| BZ12041 | 11/4"   | Bending Shoe       | 4 lbs  | 2      | BZ13401 | -       | (2) Pivot Shoes                | 4 lbs         | 10 |
| BZ12051 | 11/2"   | Bending Shoe       | 5 lbs  | 3      | BZ12091 | -       | Angle Gauge                    | .5 lb         | 11 |
| BZ12061 | 2"      | Bending Shoe       | 7 lbs  | 4      | BZ12376 | -       | (2) Pivot Pins                 | 4 lbs         | 12 |
| BZ12382 | 21/2"   | Sweep Bending Shoe | 4 lbs  | 5      | BZ12372 | -       | Bender Frame                   | 54 lbs        | 13 |
| BZ12383 | 3"      | Sweep Bending Shoe | 5 lbs  | 6      | BZ12377 | -       | Shoe Lock Pin                  | .25 lb        | 14 |
| BZ12384 | 31/2"   | Sweep Bending Shoe | 9 lbs  | 7      | HC913   | -       | 6' Hose                        | 3 lbs         | 15 |
| BZ12385 | 4"      | Sweep Bending Shoe | 12 lbs | 8      | СМ7     | -       | Metal Case                     | 98 lbs        | 16 |

<sup>\*</sup>Must order A29 Smooth Saddle, see p. 52