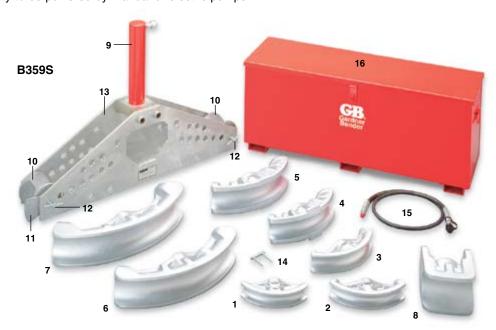

## Components Included with B359S Models:

| Part #  | Conduit | Description        | Weight | I.D. # | Part #  | Conduit | Description                   | Weight | I.D. # |
|---------|---------|--------------------|--------|--------|---------|---------|-------------------------------|--------|--------|
| BZ12041 | 11/4"   | Bending Shoe       | 4 lbs  | 1      | CS2514* | -       | 25 ton Single Acting Cylinder | 31 lbs | 9      |
| BZ12051 | 11/2"   | Bending Shoe       | 5 lbs  | 2      | BZ12388 | -       | (2) Pivot Shoes               | 4 lbs  | 10     |
| BZ12061 | 2"      | Bending Shoe       | 7 lbs  | 3      | BZ12091 | -       | Angle Gauge                   | .25 lb | 11     |
| BZ12341 | 21/2"   | Bending Shoe       | 14 lbs | 4      | BZ12390 | -       | (2) Pivot Pins                | 4 lbs  | 12     |
| BZ12351 | 3"      | Bending Shoe       | 15 lbs | 5      | BZ12389 | -       | Bender Frame                  | 85 lbs | 13     |
| BZ12391 | 31/2"   | Bending Shoe       | 40 lbs | 6      | BZ12377 | -       | Shoe Lock Pin                 | .25 lb | 14     |
| BZ12392 | 4"      | Bending Shoe       | 41 lbs | 7      | HC913   | -       | 6' Hose                       | 3 lbs  | 15     |
| BZ12386 | 5"      | Sweep Bending Shoe | 18 lbs | 8      | СМ7     | -       | Metal Case                    | 98 lbs | 16     |