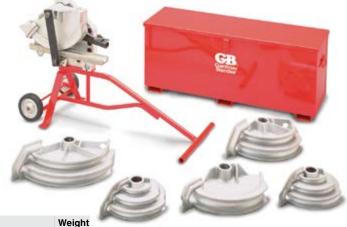

## Sidewinder<sup>™</sup> Bender for All Conduit Types

Bends  $\frac{1}{2}$ " to  $\frac{1}{2}$ " rigid and IMC,  $\frac{1}{2}$ " to 2" EMT,  $\frac{1}{2}$ " to 2" rigid aluminum and  $\frac{1}{2}$ " to  $\frac{1}{2}$ " PVC-coated rigid conduit.

- The most comprehensive Sidewinder<sup>™</sup> set for every job.
- Larger shoes feature filed-replacement-tooth inserts for extended service life.
- Set includes metal storage box.

|        |         | Contains   |                                          |        |
|--------|---------|------------|------------------------------------------|--------|
| Part # | Weight  | Part #     | Range                                    | Weight |
| BW30   | 290 lbs | BWF888     | Sidewinder™ Bender Frame                 | 64 lbs |
|        |         | BW30S      | BT57510 1/2", 3/4", & 1" EMT Shoe        | 18 lbs |
|        |         | (Shoe Set) | BT12515 11/4" & 11/2" EMT Shoe           | 34 lbs |
|        |         |            | BT2000 2" EMT Shoe                       | 39 lbs |
|        |         |            | BR57510 1/2", 3/4" & 1" Rigid & IMC Shoe | 18 lbs |
|        |         |            | BR12515 11/4" & 11/2" Rigid & IMC Shoe   | 28 lbs |
|        |         |            | BR20000 2" Rigid Aluminum                | 33 lbs |
|        |         |            | CM7 7-cubic-foot Case                    | 51 lbs |