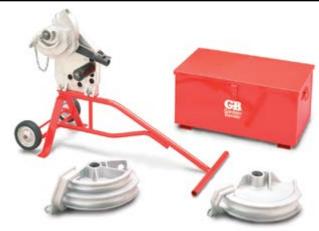

## Sidewinder™ Rigid / IMC & Rigid Aluminum Conduit Bender

Bends ½" to 1½" rigid and IMC and 2" rigid aluminum conduit. Adds 2" rigid aluminum conduit bending capability to ½" to 1½" rigid and IMC capacity of BW15 Sidewinder™.

- Larger shoes feature field-replaceable tooth inserts for extended service life.
- Set includes metal storage box.

|          |        | Contains   |                                        |        |
|----------|--------|------------|----------------------------------------|--------|
| Part # W | eight/ | Part #     | Description                            | Weight |
| BW20 17  | 75 lbs | BWF888     | Sidewinder™ Bender Frame               | 64 lbs |
|          |        | BW20S      | BR57510 ½", ¾" & 1" Rigid & IMC Shoe   | 18 lbs |
|          |        | (Shoe Set) | BR12515 11/4" & 11/2" Rigid & IMC Shoe | 28 lbs |
|          |        |            | BR20000 2" Rigid Aluminum Shoe         | 33 lbs |
|          |        |            | CM4 4-cubic-foot Case                  | 26 lbs |

Shoes available separately or as a BW20S Set