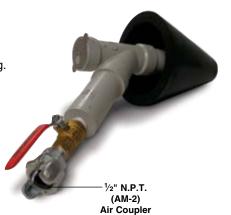

## Air Compressor Seal-Off

Use with most commercial air compressors to blow pull line into conduit or duct. For use with  $2\frac{1}{2}$ " to 6" conduit sizes.

- The Dial-A-Line™ feature is incorporated into the compressor fitting.
- Maximum 200 cfm rating.
- Shut-off valve.

## **A**CAUTION

Use in  $2\frac{1}{2}$ " - 6" conduit only. To avoid rapid pressure build-up, do not use on smaller sizes of conduit.

| Part # | Description             | Weight |
|--------|-------------------------|--------|
| CB21V  | Air Compressor Seal-off | 6 lbs  |

Sold as complete assembly only.