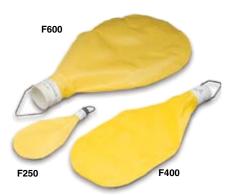

## The Inflatables® Line Carriers

For ¾" to 6" conduit.

- Each inflatable line carrier adjusts to fit the conduit; four items cover a range of eleven diameters of rigid, IMC, EMT, PVC or flexible conduit, or single-bore duct.
- Heavy-gauge waterproof woven nylon assures long life.

| Part # | Qty  | Description                                                | Weight |
|--------|------|------------------------------------------------------------|--------|
| F125   | 5/bx | The Inflatables® Line Carrier for 3/4", 1" & 11/4" conduit | .6 lb  |
| F250   | 5/bx | The Inflatables® Line Carrier for 1½", 2" & 2½" conduit    | .6 lb  |
| F400   | 2/bx | The Inflatables® Line Carrier for 3", 3½" & 4" conduit     | .3 lb  |
| F600   | 2/bx | The Inflatables® Line Carrier for 5" & 6" conduit          | .3 lb  |