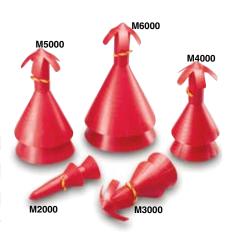

## **Missile Line Carriers**

For 2" to 6" conduit.

- Fast blowing and vacuuming of 2" to 6" diameter conduit by low-friction plastic carriers.
- Easily removed from conduit if stuck or jammed.

| Part # | Qty  | Description                                      | Weight |
|--------|------|--------------------------------------------------|--------|
| M2000  | 1/bg | Missile Line Carrier for 2" conduit (w/rope eye) | .1 lb  |
| M3000  | 1/bg | Missile Line Carrier for 3" conduit (w/rope eye) | .3 lb  |
| M4000  | 1/bg | Missile Line Carrier for 4" conduit (w/rope eye) | .3 lb  |
| M5000  | 1/bg | Missile Line Carrier for 5" conduit (w/rope eye) | .4 lb  |
| M6000  | 1/bg | Missile Line Carrier for 6" conduit (w/rope eye) | .5 lb  |