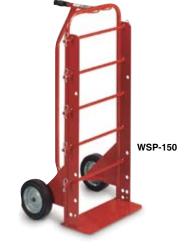

## **Heavy-Duty Spool Caddy**

- Constructed of heavy-duty steel tubing, holds up to 700 lbs.
- Shock-absorbing, semi-pneumatic wheels mounted on ball bearing steel rims with easy-service grease fittings.
- Dispenses THHN, THW, Romex<sup>®</sup> and other materials from horizontal or vertical position.
- Two wire guide feeders permit wire feed in any direction.
- WSP-150 has a versatile carrying capacity. Holds four reels each 10" diameter x 15" wide, or three reels, each 12" 14" diameter, or two reels each 12" 15" diameter x 15" wide or one 24" diameter reel 15" wide.

| Part #  | Description            | Dimensions               | Weight |
|---------|------------------------|--------------------------|--------|
| WSP-150 | Heavy-Duty Spool Caddy | 22" L x 181⁄2" W x 45" H | 60 lbs |