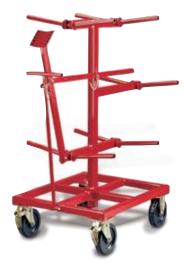

## **Wire Dispenser**

Capacity to handle ten 2500' spools up to 18" diameter.

- $\bullet$  Swivels a full 360° on the base.
- All-steel construction.
- Base has two fixed and two swivel locking casters.
- Spindles are mounted at an angle to keep wire reels in proper payout position.
- Easily rolls through standard 36" door opening.

| Part # | Description    | Dimensions               | Weight  |
|--------|----------------|--------------------------|---------|
| WCM-10 | Wire Dispenser | 36¾" L x 31¾" W x 59¼" H | 155 lbs |

Gonduit Fishing