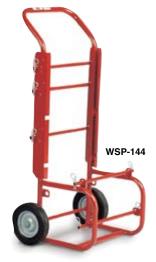

## **Deluxe Spool Cart & Caddy Combo**

- Holds up to 23 500' spools or two 2,500' spools.
- Constructed of heavy-duty steel tubing holds up to 400 lbs. Durable semi-pneumatic wheels.
- WSP-144 offers five spool holders that attach in six positions to hold reel/spool combinations:
  - Ten 23 reels, each 5" 7" diameter and 5" 10" wide
  - Four reels, each 10" 12" diameter, 7" wide
  - Two reels, each 15" 18" diameter, 14" wide
- Hand Caddy (WSP-100E) is easily attached to and detached from cart using a special channel.

| Part #  | Description        | Dimensions             | Weight |
|---------|--------------------|------------------------|--------|
| WSP-144 | Deluxe Spool Caddy | 22" L x 18½" W x 43" H | 28 lbs |