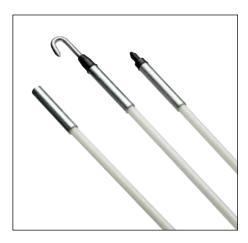

## Glo Fish™ 15' Glow in the Dark Fish Sticks

- 3 interlocking fiberglass rods extend up to 15'.
- Made from luminescent fiberglass to make fishing through walls or over ceilings easier.
- 1/4" diameter ensures rigidity when extended.

| Part #   | Description               | Dimensions             | Weight |
|----------|---------------------------|------------------------|--------|
| FTX-15GL | Glo Fish™ 15' Fish Sticks | (3) 5' sections x 1/4" | 1 lb   |