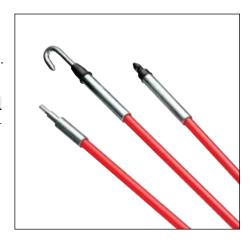

## Fish Ease™ 12' Fish Sticks

- 3 durable interlocking fiberglass rods extend up to 12'. (4' sections).
- 1/4" diameter ensures rigidity when extended.
- 2 different threading tips provided for a variety of applications.

| Part #  | Description                | Dimensions                         | Weight |
|---------|----------------------------|------------------------------------|--------|
| FTX-12L | Fish Ease™ 12' Fish Sticks | (3) 4' sections x <sup>1</sup> /4" | 1 lb   |