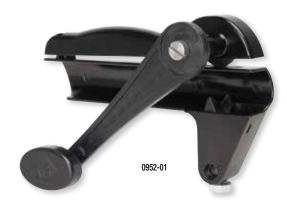

## MC 1" Flexible Cable/Conduit Cutter

- Use With AC and MC Cable up to 1 Inch outside diameter
- Thumb screw allows for easy adjustment for cable sizes up to 1"
- · Cuts in seconds with a few quick turns of the crank and an easy twist of the armor
- · Will not nick inner conductors
- Convenient under-handle blade storage holds spare blades
- · Quick load clamp system makes repeat cuts fast and easy
- Use with replacement blades Greenlee Cat #1941-1 or #1941-5