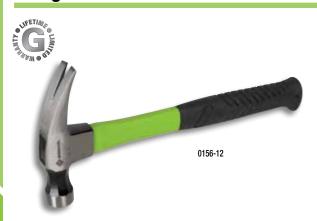

## **Straight Claw Hammer**

• Universal design perfect for a variety of applications.

1.70 lbs. (.77 kg)

- Lightweight, durable fiberglass handle for shock resistance.
- Cushioned grip and flared handle end for user comfort and to reduce slipping.
- Exceeds ASME/ANSI specifications.
- Lifetime limited warranty.
- · Note: This is not an insulated tool.

| CAT. NO.       | UPC NO. | DESCRIPTION                 |  |  |
|----------------|---------|-----------------------------|--|--|
| 0156-12        | 89266   | 16 oz. Straight Claw Hammer |  |  |
| SPECIFICATIONS |         |                             |  |  |

 Overall Length
 12-3/4" (32.4 cm)

 Weight
 1.57 lbs. (.71 kg)