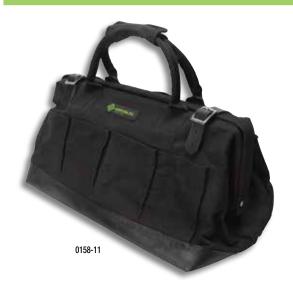

## 20" Electrician's Bag

- · Constructed of heavy-duty canvas for durability.
- Sixteen canvas, interior & exterior pockets for additional versatility.
- Full-grain leather bottom, sides and riveted buckle straps.
- Washer rivets for extra strength.
- Wrap around handles with reinforced stitching fully support bag bottom for heavy load capacity.
- Reinforced bottom helps retain bag shape, while protecting and supporting tools.
- Large-opening steel-framed mouth with hinge for rugged use and easy access to contents.

| CAT. NO.       | UPC NO.                                                | DESCRIPTION                  |  |  |
|----------------|--------------------------------------------------------|------------------------------|--|--|
| 0158-11        | 56334                                                  | 20" Electrician's Canvas Bag |  |  |
| SPECIFICATIONS |                                                        |                              |  |  |
| Dimensions     | L - 20" (50.8 cm), W- 12" (30.5 cm), H - 10" (25.4 cm) |                              |  |  |
| Weight         | 4.25 lbs. (1.93 kg)                                    |                              |  |  |