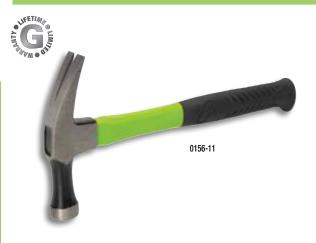

## **Electrician's Hammer**

- Elongated neck and narrow striking face for use in boxes and other confined areas.
- Long straight claws designed for electrical fixture removal.
- · Lightweight, durable fiberglass handle for shock resistance.
- Cushioned grip and flared handle end for user comfort and to reduce slipping.
- Exceeds ASME/ANSI specifications.
- · Lifetime limited warranty.

Weight

· Note: This is not an insulated tool.

| CAT. NO.                                | UPC NO. | DESCRIPTION                 |  |  |
|-----------------------------------------|---------|-----------------------------|--|--|
| 0156-11                                 | 54698   | 18 oz. Electrician's Hammer |  |  |
| SPECIFICATIONS                          |         |                             |  |  |
| <b>Overall Length</b> 12-1/2" (31.8 cm) |         |                             |  |  |