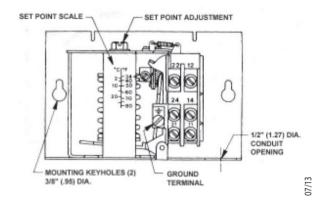

:</b> +1.7 to +20°C (35 to 68°F)        |
|               | <b>DPDT:</b> +1.1 to + 21°C (34 to 70°F)       |
| Differential  |                                                |
| Switch Action | SPDT or DPDT (two SPDT), snap acting           |
|               | <b>SPDT:</b> 24 F.L.A. inductive @ 120/240 VAC |
| J.            | 144 L.R.A. inductive @ 120/240 VAC             |
|               |                                                |

2 HP @ 120 VAC, 3 HP @ 240 VAC 720 VA max pilot duty @ 120-600 VAC 144 VA max pilot duty @ 24 VAC

DPDT: 14 F.L.A. inductive @ 120 VAC 84 L.R.A. inductive @ 120 VAC 3/4 HP @ 120 VAC 12 F.L.A. inductive @ 240 VAC 72 L.R.A. inductive @ 240 VAC 2 HP @ 240 VAC

720 VA max pilot duty @ 120-600 VAC 144 VA max pilot duty @ 24 VAC

## **SPDT:**



# **DPDT:**



## **ORDER INFORMATION:**

**LLC-306** - SPDT Auto reset frost protection thermostat

**LLC-307** - SPDT Manual reset frost protection thermostat

**LLC-316** - DPDT Auto reset frost protection thermostat c/w 5 mounting clips

**LLC-317** - DPDT Manual reset frost protection thermostat c/w 5 mounting clips

## **LLC-CLIPS** - Capillary mounting clips

\* Greystone reserves the right to make design changes at any time.



Greystone Energy Systems Inc.





Greystone Energy Systems Inc. is one of North America's largest ISO registered manufacturers of HVAC/R sensors and transmitters for Building Automation Management Systems.

We have conscientiously established a worldwide reputation as an industry leader by maintaining leadingedge design technology, prompt technical support, and a commit