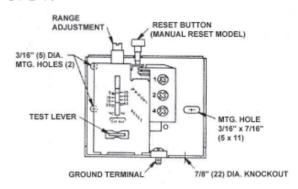

Range | <b>SPDT:</b> +1.7 to +20°C (35 to 68°F)        |
|               | <b>DPDT:</b> +1.1 to + 21°C (34 to 70°F)       |
| Differential  |                                                |
| Switch Action | SPDT or DPDT (two SPDT), snap acting           |
|               | <b>SPDT:</b> 24 F.L.A. inductive @ 120/240 VAC |
| J.            | 144 L.R.A. inductive @ 120/240 VAC             |
|               |                                                |

2 HP @ 120 VAC, 3 HP @ 240 VAC 720 VA max pilot duty @ 120-600 VAC 144 VA max pilot duty @ 24 VAC

DPDT: 14 F.L.A. inductive @ 120 VAC 84 L.R.A. inductive @ 120 VAC 3/4 HP @ 120 VAC 12 F.L.A. inductive @ 240 VAC 72 L.R.A. inductive @ 240 VAC 2 HP @ 240 VAC

720 VA max pilot duty @ 120-600 VAC 144 VA max pilot duty @ 24 VAC

## **SPDT:**



# **DPDT:**



## **ORDER INFORMATION:**

**LLC-306** - SPDT Auto reset frost protection thermostat

**LLC-307** - SPDT Manual reset frost protection thermostat

**LLC-316** - DPDT Auto reset frost protection thermostat c/w 5 mounting clips

**LLC-317** - DPDT Manual reset frost protection thermostat c/w 5 mounting clips

## **LLC-CLIPS** - Capillary mounting clips

\* Greystone reserves the right to make design changes at any time.



Greystone Energy Systems Inc.





Greystone Energy Systems Inc. is one of North America's largest ISO registered manufacturers of HVAC/R sensors and transmitters for Building Automation Management Systems.

We have conscientiously established a worldwide reputation as an industry leader by maintaining leadingedge design technology, prompt technical suppor