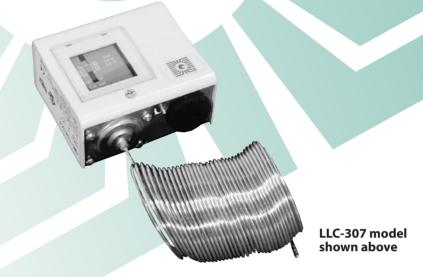

# FROST PROTECTION THERMOSTAT LLC Series

## **FEATURES:**

- SPDT or DPDT
- Auto or manual reset version
- 6 meter (20') capillary
- Optional capillary mounting clip

Peace of mind through reliable temperature monitoring

GREYSTONE HAS AN ISO 9001 REGISTERED QUALITY SYSTEM

## **ORDER INFORMATION:**

**LLC-306** - SPDT Auto reset frost protection thermostat

**LLC-307** - SPDT Manual reset frost protection thermostat

**LLC-316** - DPDT Auto reset frost protection thermostat c/w 5 mounting clips