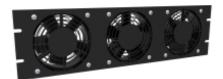

## Fan Panel Assembly PPG Series

## **Features**

- Choice of two or three fan models mounted on a standard width 19" rack panel shipped assembled as shown.
- Front of panel is punched for finger protection and the rear of the fans assembled with metal guards
- Perfect as an exhaust fan panel or when using "push-pull" cooling (ie..unit pulls air out of the rack cabinet)
- Rugged textured black powder paint finish.

## **Accessories**

• Mounting Hardware

|            | Number  | Voltage    | Fan       |            | Mounting Dimensions |        |
|------------|---------|------------|-----------|------------|---------------------|--------|
| Part No.   | of Fans | (50/60Hz.) | Panel CFM | Noise (dB) | Rack Units          | Height |
| PPGPFPA    | 2       | 115 VAC    | 210       | 60         | 3U                  | 5.25   |
| PPGPFPA230 | 2       | 230 VAC    | 210       | 60         | 3U                  | 5.25   |
| FP3F115    | 3       | 115 VAC    | 315       | 62         | 3U                  | 5.25   |