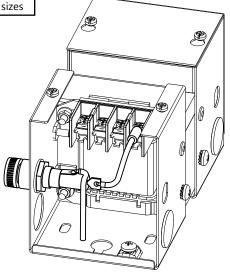

## **Fuse Holder Kit**

This general purpose enclosed transformer optional secondary fuse holder kit is specifically designed to provide circuit protection up to a maximum of 20 amps and up to 250V. The fuse holder kit is supplied with leads for easy hook-up and is easy to install. Fuses are NOT supplied with this kit. Fuses should be selected in accordance with CSA, UL and local electrical codes.

| Part   | Applicable Transformer | Applicable                                                                               |
|--------|------------------------|------------------------------------------------------------------------------------------|
| Number | Part Number Suffixes   | Specifications                                                                           |
| FSFH1  | All                    | Up to 20 amps and 250V Designed to accept $\frac{1}{4}$ " x 1 $\frac{1}{4}$ " fuse sizes |

## Sample Assembly Drawing for Optional Fuse Kit Installation

(Only available for units supplied with either a primary or secondary molded terminal block)