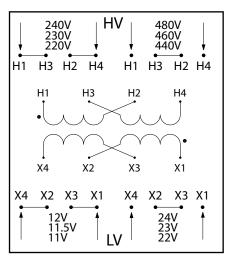

## SP\*\*\*QR Schematic Connections for 240 X 480 to 12 X 24

#### FS\*\*\*QR Schematic Connections for 240 X 480 to 12 X 24

| -                                     | Voltage<br>mary Vo |     | Install Supplied Jumpers<br>Between Terminals | Supply Lines<br>Connect To |
|---------------------------------------|--------------------|-----|-----------------------------------------------|----------------------------|
| 240                                   | 230                | 220 | H1-H3, H2-H4                                  | H1, H4                     |
| 480                                   | 460                | 440 | H2-H3                                         | H1, H4                     |
| Low Voltage (LV)<br>(Secondary Volts) |                    |     | Install Supplied Links Between<br>Terminals   | Load Lines<br>Connect To   |
| 12                                    | 11.5               | 11  | X1-X3, X2-X4                                  | X1, X4                     |
| 24                                    | 23                 | 22  | X2-X3                                         | X1, X4                     |