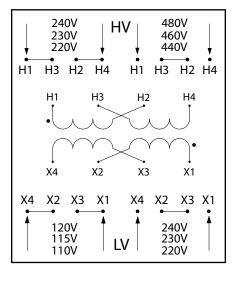

#### SP\*\*\*MQMJ Schematic Connections for 240 X 480 to 120 X 240 FS\*\*\*MQMJ Schematic Connections for 240 X 480 to 120 X 240

| High Voltage (HV)<br>(Primary Volts) |     |     | Install Supplied Jumpers<br>Between Terminals | Supply Lines<br>Connect To |
|--------------------------------------|-----|-----|-----------------------------------------------|----------------------------|
| 240                                  | 230 | 220 | H1-H3, H2-H4                                  | H1, H4                     |
| 480                                  | 460 | 440 | H2-H3                                         | H1, H4                     |

| Low Voltage (LV)<br>(Secondary Volts) |     |     | Install Supplied Links Between<br>Terminals | Load Lines<br>Connect To |
|---------------------------------------|-----|-----|---------------------------------------------|--------------------------|
| 120                                   | 115 | 110 | X1-X3, X2-X4                                | X1, X4                   |
| 240                                   | 230 | 220 | X2-X3                                       | X1, X4                   |