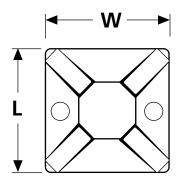

## **Cable Tie Mounting Bases - Acrylic Adhesive**

HellermannTyton Adhesive Cable Tie Mounting Bases are used with T18 through T150 Series cable ties to provide stability when securing bundles. The mounts are installed using the adhesive backing and/or by securing two or four screws. The 4-way opening allows the cable ties to be inserted parallel or perpendicular to the wire bundles. Acrylic-based adhesive allows for a permanent bond to a wide range of wood, metal and plastic surfaces.

## **Features and Benefits**

- Acrylic adhesive offers excellent chemical, water and salt resistance and is unaffected by vibration.
- 4-way opening allows cable ties to be installed parallel or perpendicular to bundles.
- Predrilled holes extend mounting options and security.
- Extended adhesive liner is easy to remove quickly.