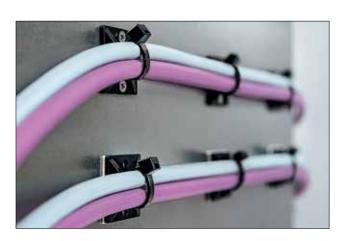

## **Cable Tie Mounting Bases - Acrylic Adhesive**

HellermannTyton Adhesive Cable Tie Mounting Bases are used with T18 through T150 Series cable ties to provide stability when securing bundles. The mounts are installed using the adhesive backing and/or by securing two or four screws. The 4-way opening allows the cable ties to be inserted parallel or perpendicular to the wire bundles. Acrylic-based adhesive allows for a permanent bond to a wide range of wood, metal and plastic surfaces.

## **Features and Benefits**

- Acrylic adhesive offers excellent chemical, water and salt resistance and is unaffected by vibration.
- 4-way opening allows cable ties to be installed parallel or perpendicular to bundles.
- Predrilled holes extend mounting options and security.
- Extended adhesive liner is easy to remove quickly.