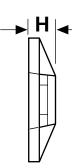

## **Cable Tie Mounting Bases - Acrylic Adhesive**

HellermannTyton Adhesive Cable Tie Mounting Bases are used with T18 through T150 Series cable ties to provide stability when securing bundles. The mounts are installed using the adhesive backing and/or by securing two or four screws. The 4-way opening allows the cable ties to be inserted parallel or perpendicular to the wire bundles. Acrylic-based adhesive allows for a permanent bond to a wide range of wood, metal and plastic surfaces.

## **Features and Benefits**

- Acrylic adhesive offers excellent chemical, water and salt resistance and is unaffected by vibration.
- 4-way opening allows cable ties to be installed parallel or perpendicular to bundles.
- Predrilled holes extend mounting options and security.
- Extended adhesive liner is easy to remove quickly.