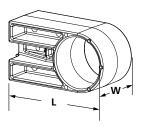

## **Features and Benefits**

- Tubes are fixed a defined distance from the substructure.
- · Defined diameter for the wire entry.
- Retainer is fixed in the hole with BHT-tie.

| PART<br>NO. | ТҮРЕ | Length<br>(L)<br>in. (mm) | Width<br>(W)<br>in. (mm) | Material    | Color | Pkg.<br>Qty. |
|-------------|------|---------------------------|--------------------------|-------------|-------|--------------|
| 151-00006   | CGS1 | 2.2<br>(56.6)             | 1.0<br>(25.4)            | PA66HIRHSUV | Black | 250          |
| 133-00285   | CGS2 | 3.2<br>(82.0)             | 1.5<br>(38.1)            | PA66HIRHS   | Black | 150          |

Dimensions are approximate and subject to technical changes. Use Part No. for ordering and Type for specification purposes.