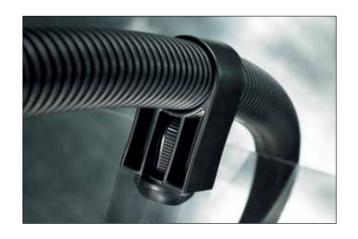

## **Cable Guide Standoff**

This cable guide standoff is designed for the use with HellermannTyton's button head ties. The cable guide standoff stands off bundles from frame rails, providing clearance from bolts and other protrusions for protection against abrasion. This mount also allows the flow-through of salt, dirt and other impurities from the road, preventing unwanted build-up on hoses and harnesses. This product perfectly secures convoluted tubing's up to 26mm in diameter.