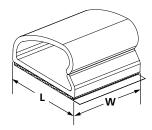

## **Features and Benefits**

- Lead-in angle design allows for quick and easy installation of wires and cables.
- Rubber based adhesive allows for a permanent bond to most surfaces.

| PART<br>NO. | TYPE   | Min.<br>Bundle<br>Diameter<br>in. (mm) | Max.<br>Bundle<br>Diameter<br>in. (mm) | Length<br>(L)<br>in. (mm) | Width<br>(W)<br>in. (mm) | Height<br>(H)<br>in. (mm) | Height<br>(H2)<br>in. (mm) | Material | Color | Pkg.<br>Qty. |
|-------------|--------|----------------------------------------|----------------------------------------|---------------------------|--------------------------|---------------------------|----------------------------|----------|-------|--------------|
| 151-00667   | WAC075 | 0.5 (12.7)                             | 0.8 (19.1)                             | 1.1 (28.7)                | 1.0 (25.4)               | 0.6 (15.8)                | 1.1 (26.7)                 | PVC      | Gray  | 500          |
| 151-00669   | WAC100 | 0.8 (19.1)                             | 1.0 (25.4)                             | 1.5 (38.1)                | 1.3 (31.8)               | 0.9 (21.6)                | 1.4 (34.3)                 | PVC      | Gray  | 100          |
| 151-00668   |        | 0.8 (19.1)                             | 1.0 (25.4)                             | 1.5 (38.1)                | 1.3 (31.8)               | 0.9 (21.6)                | 1.4 (34.3)                 | PVC      | Gray  | 500          |