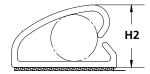

## **Features and Benefits**

- Lead-in angle design allows for quick and easy installation of wires and cables.
- Rubber based adhesive allows for a permanent bond to most surfaces.

| PART<br>NO. | TYPE   | Min.<br>Bundle<br>Diameter<br>in. (mm) | Max.<br>Bundle<br>Diameter<br>in. (mm) | Length<br>(L)<br>in. (mm) | Width<br>(W)<br>in. (mm) | Height<br>(H)<br>in. (mm) | Height<br>(H2)<br>in. (mm) | Material | Color | Pkg.<br>Qty. |
|-------------|--------|----------------------------------------|----------------------------------------|---------------------------|--------------------------|---------------------------|----------------------------|----------|-------|--------------|
| 151-00667   | WAC075 | 0.5 (12.7)                             | 0.8 (19.1)                             | 1.1 (28.7)                | 1.0 (25.4)               | 0.6 (15.8)                | 1.1 (26.7)                 | PVC      | Gray  | 500          |
| 151-00669   | WAC100 | 0.8 (19.1)                             | 1.0 (25.4)                             | 1.5 (38.1)                | 1.3 (31.8)               | 0.9 (21.6)                | 1.4 (34.3)                 | PVC      | Gray  | 100          |
| 151-00668   |        | 0.8 (19.1)                             | 1.0 (25.4)                             | 1.5 (38.1)                | 1.3 (31.8)               | 0.9 (21.6)                | 1.4 (34.3)                 | PVC      | Gray  | 500          |