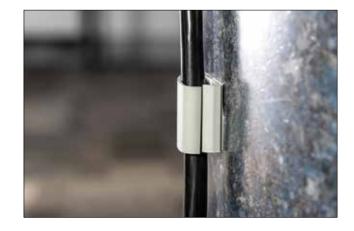

## **WAC Adhesive Cable Clamps**

The WAC Adhesive cable clamps are designed with lead in angles allowing for easy insertion of wires and cables. The rubber based adhesive allows for a permanent bond to most surfaces. Available in two sizes.

## **Features and Benefits**

- Lead-in angle design allows for quick and easy installation of wires and cables.
- Rubber based adhesive allows for a permanent bond to most surfaces.

| PART<br>NO. | TYPE   | Min.<br>Bundle<br>Diameter<br>in. (mm) | Max.<br>Bundle<br>Diameter<br>in. (mm) | Length<br>(L)<br>in. (mm) | Width<br>(W)<br>in. (mm) | Height<br>(H)<br>in. (mm) | Height<br>(H2)<br>in. (mm) | Material | Color | Pkg.<br>Qty. |
|-------------|--------|----------------------------------------|----------------------------------------|---------------------------|--------------------------|---------------------------|----------------------------|----------|-------|--------------|
| 151-00667   | WAC075 | 0.5 (12.7)                             | 0.8 (19.1)                             | 1.1 (28.7)                | 1.0 (25.4)               | 0.6 (15.8)                | 1.1 (26.7)                 | PVC      | Gray  | 500          |
| 151-00669   | WAC100 | 0.8 (19.1)                             | 1.0 (25.4)                             | 1.5 (38.1)                | 1.3 (31.8)               | 0.9 (21.6)                | 1.4 (34.3)                 | PVC      | Gray  | 100          |
| 151-00668   |        | 0.8 (19.1)                             | 1.0 (25.4)                             | 1.5 (38.1)                | 1.3 (31.8)               | 0.9 (21.6)                | 1.4 (34.3)                 | PVC      | Gray  | 500          |