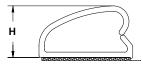

## **Features and Benefits**

- Lead-in angle design allows for quick and easy installation of wires and cables.
- Rubber based adhesive allows for a permanent bond to most surfaces.

| PART<br>NO. | TYPE   | Min.<br>Bundle<br>Diameter<br>in. (mm) | Max.<br>Bundle<br>Diameter<br>in. (mm) | Length<br>(L)<br>in. (mm) | Width<br>(W)<br>in. (mm) | Height<br>(H)<br>in. (mm) | Height<br>(H2)<br>in. (mm) | Material | Color | Pkg.<br>Qty. |
|-------------|--------|----------------------------------------|----------------------------------------|---------------------------|--------------------------|---------------------------|----------------------------|----------|-------|--------------|
| 151-00667   | WAC075 | 0.5 (12.7)                             | 0.8 (19.1)                             | 1.1 (28.7)                | 1.0 (25.4)               | 0.6 (15.8)                | 1.1 (26.7)                 | PVC      | Gray  | 500          |
| 151-00669   | WAC100 | 0.8 (19.1)                             | 1.0 (25.4)                             | 1.5 (38.1)                | 1.3 (31.8)               | 0.9 (21.6)                | 1.4 (34.3)                 | PVC      | Gray  | 100          |
| 151-00668   |        | 0.8 (19.1)                             | 1.0 (25.4)                             | 1.5 (38.1)                | 1.3 (31.8)               | 0.9 (21.6)                | 1.4 (34.3)                 | PVC      | Gray  | 500          |