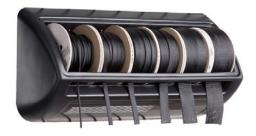

## **Specification Sheet**

Part Number: 170-03031

Braided Sleeving, Merchandising Rack, ABS, Black, 1/pkg

| Article Number      | 170-03031                                                                                                                                                                                                                                         |
|---------------------|---------------------------------------------------------------------------------------------------------------------------------------------------------------------------------------------------------------------------------------------------|
| Туре                | BSDISPLAY                                                                                                                                                                                                                                         |
| Color               | Black (BK)                                                                                                                                                                                                                                        |
| Features & Benefits | •Holds six standard sized spools for easy dispensing and cut to length counter sales. •Compact design saves space and allows for efficient handling and management of sleeving. •Constructed of durable ABS plastic. •Includes mounting hardware. |
| Product Description | Designed to save space and provide easy access when dispensing braided sleeving, this unit allows for the efficient handling and management of sleeving.                                                                                          |
| Short Description   | Braided Sleeving, Merchandising Rack, ABS, Black, 1/pkg                                                                                                                                                                                           |
| Global Part Name    | BSDISPLAY-ABS-BK                                                                                                                                                                                                                                  |