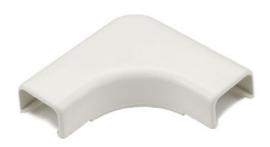

## **Specification Sheet**

Part Number: TSR1FW-25-1

| Article Number      | 250-01252                                                                                                                                                                                                                                                                                                                                                                                                                                                                                                                   |
|---------------------|-----------------------------------------------------------------------------------------------------------------------------------------------------------------------------------------------------------------------------------------------------------------------------------------------------------------------------------------------------------------------------------------------------------------------------------------------------------------------------------------------------------------------------|
| Туре                | TSR1-25-1                                                                                                                                                                                                                                                                                                                                                                                                                                                                                                                   |
| Color               | Office White (OEWH)                                                                                                                                                                                                                                                                                                                                                                                                                                                                                                         |
| Features & Benefits | •Tamper resistant covers with hidden latch provide security while allowing quick entry for cable maintenance. •PVC construction is lightweight, durable and more affordable than metallic raceway systems. •Flexible hinge is designed to reduce stress cracking and discoloration from repeated opening and closing. •Systems and fittings are available in white, office white and ivory to coordinate with a variety of décor. •Fittings incorporate a minimum 1" bend radius to meet TIA/EIA 568-B and 569-A standards. |
| Quantity Per        | bag                                                                                                                                                                                                                                                                                                                                                                                                                                                                                                                         |

| Short Description              | Elbow Cover, 3/4", 1" Bend Radius, PVC, Office White, 1/bag |
|--------------------------------|-------------------------------------------------------------|
| Global Part Name               | TSR1-25-1-PVC-WH                                            |
|                                |                                                             |
| Material                       | Polyvinylchloride (PVC)                                     |
| Material Shortcut              | PVC                                                         |
| Flammability                   | UL 94 V0                                                    |
| Halogen free                   | No                                                          |
| Operating Temperature (Metric) | +122°F (+50°C)                                              |
| Reach Complaint(Article 33)    | No                                                          |
| ROHS Complaint                 | Yes                                                         |
|                                |                                                             |
| Package Quantity(Imperial)     | 1                                                           |
| Package Quantity (Metric)      | 1                                                           |
| Customs Number                 | 3925900000                                                  |