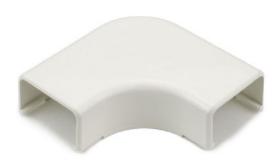

## **Specification Sheet**

Part Number: TSR2FW-25-1

Elbow Cover, 1-1/4", 1" Bend Radius, PVC, Office White, 1/bag

| Article Number      | 250-02255                                                                                                                                                                                                                                                                                                                                                                                                                                                                                                                   |
|---------------------|-----------------------------------------------------------------------------------------------------------------------------------------------------------------------------------------------------------------------------------------------------------------------------------------------------------------------------------------------------------------------------------------------------------------------------------------------------------------------------------------------------------------------------|
| Туре                | TSR2-25-1                                                                                                                                                                                                                                                                                                                                                                                                                                                                                                                   |
| Color               | Office White (OEWH)                                                                                                                                                                                                                                                                                                                                                                                                                                                                                                         |
| Features & Benefits | •Tamper resistant covers with hidden latch provide security while allowing quick entry for cable maintenance. •PVC construction is lightweight, durable and more affordable than metallic raceway systems. •Flexible hinge is designed to reduce stress cracking and discoloration from repeated opening and closing. •Systems and fittings are available in white, office white and ivory to coordinate with a variety of décor. •Fittings incorporate a minimum 1" bend radius to meet TIA/EIA 568-B and 569-A standards. |
| Quantity Per        | bag                                                                                                                                                                                                                                                                                                                                                                                                                                                                                                                         |

| Short Description              | Elbow Cover, 1-1/4", 1" Bend Radius, PVC, Office White, 1/bag |
|--------------------------------|---------------------------------------------------------------|
| Global Part Name               | TSR2-25-1-PVC-WH                                              |
|                                |                                                               |
| Material                       | Polyvinylchloride (PVC)                                       |
| Material Shortcut              | PVC                                                           |
| Flammability                   | UL 94 V0                                                      |
| Halogen free                   | No                                                            |
| Operating Temperature (Metric) | +122°F (+50°C)                                                |
| Reach Complaint(Article 33)    | No                                                            |
| ROHS Complaint                 | Yes                                                           |
|                                |                                                               |
| Package Quantity(Imperial)     | 1                                                             |
| Package Quantity (Metric)      | 1                                                             |
| Customs Number                 | 3925900000                                                    |