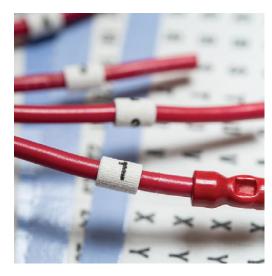

## **Specification Sheet**

Part Number: TYHCC

Handi-Card Wire and Cable Markers, .25" x 1.5", Solid Letter C, 36 Per Card, TYHC, White, 25/pkg

| Article Number      | 598-00199                                                                                                                                                                                                                                                                                                                                                                                                                                                                 |
|---------------------|---------------------------------------------------------------------------------------------------------------------------------------------------------------------------------------------------------------------------------------------------------------------------------------------------------------------------------------------------------------------------------------------------------------------------------------------------------------------------|
| Туре                | TYHCC                                                                                                                                                                                                                                                                                                                                                                                                                                                                     |
| Color               | White (WH)                                                                                                                                                                                                                                                                                                                                                                                                                                                                |
| Features & Benefits | •Handi-Cards have a split backing so that a portion of the liner can be removed to expose the markers for easy dispensing. •Handi-Cards are kitted on the card so that specific markers can be removed without affecting the other markers on the card. •Markers are pre-printed so no additional post printing is required, saving time and money. •Label material is a conformable cloth that ensures markers stay on wires and cables for the life of the application. |
| Quantity Per        | pack                                                                                                                                                                                                                                                                                                                                                                                                                                                                      |

| Product Description            | HellermannTyton Handi-Cards are easy release pre-printed cloth markers, on a plastic card, with a strong adhesive for a long lasting bond on wire and cable. The markers are available in Solid format where each marker on the card contains the same legend and Sequence format where each marker on the card contains a different number or letter which is usually printed in sequence from lowest to highest in sort order. |
|--------------------------------|----------------------------------------------------------------------------------------------------------------------------------------------------------------------------------------------------------------------------------------------------------------------------------------------------------------------------------------------------------------------------------------------------------------------------------|
| Short Description              | Handi-Card Wire and Cable Markers, .25" x 1.5", Solid Letter C, 36 Per Card, TYHC, White, 25/pkg                                                                                                                                                                                                                                                                                                                                 |
| Global Part Name               | TYHCC-TYHC-WH                                                                                                                                                                                                                                                                                                                                                                                                                    |
| Technical Description          | Handi-Card, .25" X 1.5", Solid Letter C, 36 Per Card, White                                                                                                                                                                                                                                                                                                                                                                      |
|                                |                                                                                                                                                                                                                                                                                                                                                                                                                                  |
| Length L (Imperial)            | 1.5                                                                                                                                                                                                                                                                                                                                                                                                                              |
| Length L (Metric)              | 38.1                                                                                                                                                                                                                                                                                                                                                                                                                             |
| Width W (Imperial)             | 0.25                                                                                                                                                                                                                                                                                                                                                                                                                             |
| Width W (Metric)               | 6.35                                                                                                                                                                                                                                                                                                                                                                                                                             |
| Bundle Diameter Min (Imperial) | .13                                                                                                                                                                                                                                                                                                                                                                                                                              |
| Bundle Diameter Min (Metric)   | 3.40                                                                                                                                                                                                                                                                                                                                                                                                                             |
| Bundle Diameter Max (Imperial) | 0.29                                                                                                                                                                                                                                                                                                                                                                                                                             |
| Bundle Diameter Max (Metric)   | 7.50                                                                                                                                                                                                                                                                                                                                                                                                                             |
| Height H (Imperial)            | 1.5                                                                                                                                                                                                                                                                                                                                                                                                                              |
| Height H (Metric)              | 38.1                                                                                                                                                                                                                                                                                                                                                                                                                             |