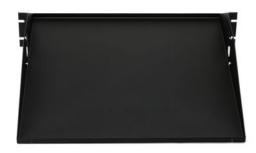

## **Specification Sheet**

Part Number: T19X195CW

Solid Center Weight Equipment Shelf, 2U, Steel, Black, 1/box

| Article Number      | 854-44285                                                                                                                                                                                                                                                                                                                                                                                          |
|---------------------|----------------------------------------------------------------------------------------------------------------------------------------------------------------------------------------------------------------------------------------------------------------------------------------------------------------------------------------------------------------------------------------------------|
| Туре                | T19X195CW                                                                                                                                                                                                                                                                                                                                                                                          |
| Color               | Black (BK)                                                                                                                                                                                                                                                                                                                                                                                         |
| Features & Benefits | • Equipped with 5 metal rings allowing for a clean solution for cable management. • Feed through holes allow flexibility with cable management.                                                                                                                                                                                                                                                    |
| Quantity Per        | box                                                                                                                                                                                                                                                                                                                                                                                                |
| Product Description | HellermannTyton offers two styles of solid and vented equipment shelves for mounting telecommunications devices in a 19" rack or cabinet. Both the center weight and the cantilevered shelf are manufactured from 16 gauge steel and they come with 10-32 and 12-24 mounting hardware. The cantilevered shelf is rated for 50 pound capacity and the center weight is rated for 75 pound capacity. |
| Short Description   | Solid Center Weight Equipment Shelf, 2U, Steel, Black, 1/box                                                                                                                                                                                                                                                                                                                                       |

| Technical Description      | Solid Center Weight Equipment Shelf, 2U, Steel, Black |
|----------------------------|-------------------------------------------------------|
|                            |                                                       |
| Variant                    | Shelves                                               |
| Width W (Imperial)         | 19.0                                                  |
| Width W (Metric)           | 482.6                                                 |
| Height H (Imperial)        | 3.44                                                  |
| Height H (Metric)          | 87.38                                                 |
| Depth D (imperial)         | 19.0                                                  |
| Depth D (metric)           | 482.6                                                 |
|                            |                                                       |
| Material                   | Steel (ST)                                            |
| Material Shortcut          | ST                                                    |
|                            |                                                       |
| Package Quantity(Imperial) | 1                                                     |
| Package Quantity (Metric)  | 1                                                     |
| Customs Number             | 9030908040                                            |