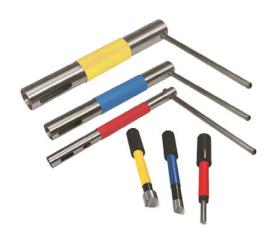

## **Specification Sheet**

Part Number: TPC1944

| Article Number      | 857-40367                                                                                                                                                                                                                                |
|---------------------|------------------------------------------------------------------------------------------------------------------------------------------------------------------------------------------------------------------------------------------|
| Туре                | TPC1944                                                                                                                                                                                                                                  |
| Color               | Yellow (YE)                                                                                                                                                                                                                              |
| Features & Benefits | • Quick and effective method saves time and is safer for installers. • Consistent, smooth cut reduces the risk of damage to cables. • Purpose-built design is ideal for Cablelok installations.                                          |
| Quantity Per        | bag                                                                                                                                                                                                                                      |
| Product Description | HellermannTyton's Port Opening Tools are available in two styles. The "Top Hat" style is suitable for use with the 4-port FST, FRBU and FDN 16-port closures. The "Inset Disc" style is used with the 13-port FST, FDN and UFC closures. |
| Short Description   | Top Hat Port Opening Tool - S Port, Yellow, 1/pkg                                                                                                                                                                                        |

## Technical Description HellermannTyton's port opening tools are available in two styles. The 'Top Hat' style is suitable for use with the 4 port FST, FRBU, FDN 16 Port, MRBU, RBU and LRBU closures. The 'Inset Disc' style is used with the 13 port FST, FDN, FML and UFC closures. Package Quantity(Imperial) 1 Customs Number 9030400000