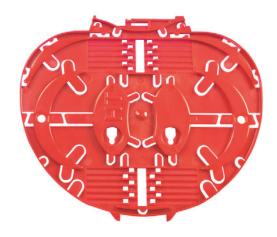

## **Specification Sheet**

Part Number: SCBIR-3A-RD

| Article Number      | 857-40501                                                                                                                                                                                                                                                                                                                           |
|---------------------|-------------------------------------------------------------------------------------------------------------------------------------------------------------------------------------------------------------------------------------------------------------------------------------------------------------------------------------|
| Туре                | TRAY-SC-B-IR-RD-2X3A-12                                                                                                                                                                                                                                                                                                             |
| Color               | Red (RD)                                                                                                                                                                                                                                                                                                                            |
| Features & Benefits | <ul> <li>Positive fiber management maintains a minimum bend radius of 30 mm.</li> <li>Trays are supplied in a package of 12, with multiple colors available for color coding of the installation.</li> <li>Molded splice holder fins accommodate up to 12 fibers per tray, with heat shrink protectors up to 60 mm long.</li> </ul> |
| Quantity Per        | bag                                                                                                                                                                                                                                                                                                                                 |
| Product Description | Integrated Routing (IR) single circuit SC-B trays are manufactured from ABS and finished to a high specification to eliminate the risk of snagging or macrobends. All retaining tabs on the tray have radius edges and rounded corners where fiber may pass. SC-B tray is suitable for use in UFC-IR and FDN-IR closures.           |
| Short Description   | IR Single Circuit SC-B Tray, 3A x 12, Red, 12/pkg                                                                                                                                                                                                                                                                                   |

## **Technical Description**

Package Quantity (Metric)

The Integrated Routing (IR) single circuit SC-B trays is manufactured from ABS and finished to a high specification to eliminate the risk of snagging or microbends. All retaining tabs on the tray have radius edges and rounded corners where fibre may pass. The overall dimensions of the tray are 148 x 125 x3.5mm. The tray accepts 3A splice protectors. The IR single circuit SC-B tray is suitable for use in the UFC-IR, FDN-IR and FML-IR closures as well as the IR enclosure range.