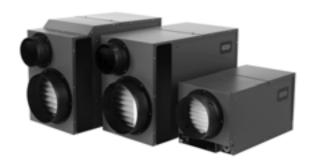

## TrueDRY™ Dehumidification Systems

The Honeywell TrueDRY dehumidifiers provide great value to contractors and homeowners by doing more with less energy. Our compact units have the smallest footprint in their class; come with an anti-corrosion e-coating coil and now, according to ENERGY STAR's performance testing, they are among the most efficient in the industry.

- Removes 65/90/120 pints of water per day from the indoor air
- Built-in fresh air supply
- Energy Star 3.0 Rated
- E-Coated Coil delivers longer life and increased efficiency.
- Improved design to reduce noise and save space.
- 65 pint model offers on-board dehumidistat