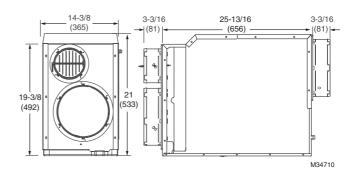

8 in. collars                               | 203 mm collar                         | 5.2 Amps | Four leveling feet with rubber isolation pads. | 55 lb       |
| DR90A2000/U    | 90 pints<br>per day  | . 3                   | 45 L per<br>day     | 10 in. collars;<br>6 in. ventilation collar | 254 mm collars;<br>152 mm vent collar | 5.9 Amps | Four leveling feet with rubber isolation pads. | 82 lb       |
| DR120A2000/U   | 120 pints<br>per day | 15 gal per<br>day     | 57 L per<br>day     | 10 in. collars;<br>6 in. ventilation collar | 254 mm collars;<br>152 mm vent collar | 7.3 Amps | Four leveling feet with rubber isolation pads. | 90 lb       |

### DR65A dimensions in Inches (millimeters)



### DR90A dimensions in Inches (millimeters)



### DR120A dimensions in Inches (millimeters)



3