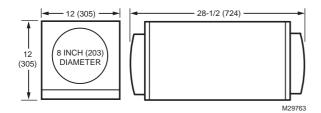

t (lb) |
| DR65A2000/U    | 65 pints<br>per day  | 8 3/25 gal<br>per day | 30 L per<br>day     | 8 in. collars                               | 203 mm collar                         | 5.2 Amps | Four leveling feet with rubber isolation pads. | 55 lb       |
| DR90A2000/U    | 90 pints<br>per day  | . 3                   | 45 L per<br>day     | 10 in. collars;<br>6 in. ventilation collar | 254 mm collars;<br>152 mm vent collar | 5.9 Amps | Four leveling feet with rubber isolation pads. | 82 lb       |
| DR120A2000/U   | 120 pints<br>per day | 15 gal per<br>day     | 57 L per<br>day     | 10 in. collars;<br>6 in. ventilation collar | 254 mm collars;<br>152 mm vent collar | 7.3 Amps | Four leveling feet with rubber isolation pads. | 90 lb       |

### DR65A dimensions in Inches (millimeters)



### DR90A dimensions in Inches (millimeters)



### DR120A dimensions in Inches (millimeters)



3