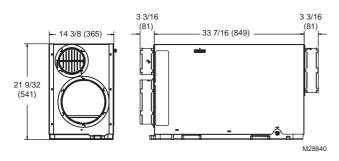

| 8 3/25 gal<br>per day | 30 L per<br>day     | 8 in. collars                               | 203 mm collar                         | 5.2 Amps | Four leveling feet with rubber isolation pads. | 55 lb       |
| DR90A2000/U    | 90 pints<br>per day  | . 3                   | 45 L per<br>day     | 10 in. collars;<br>6 in. ventilation collar | 254 mm collars;<br>152 mm vent collar | 5.9 Amps | Four leveling feet with rubber isolation pads. | 82 lb       |
| DR120A2000/U   | 120 pints<br>per day | 15 gal per<br>day     | 57 L per<br>day     | 10 in. collars;<br>6 in. ventilation collar | 254 mm collars;<br>152 mm vent collar | 7.3 Amps | Four leveling feet with rubber isolation pads. | 90 lb       |

### DR65A dimensions in Inches (millimeters)



### DR90A dimensions in Inches (millimeters)



### DR120A dimensions in Inches (millimeters)



3