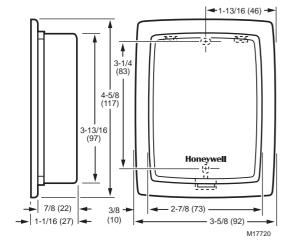

## Dimensions in inches (millimeters)

The T7047 Electronic Thermostats, Remote Space Sensors are used with T7300 thermostats and W973 controller to provide modulating space temperature control.

- T7047C is a 2-wire remote space sensor for applications requiring remote setpoint adjustment.
- T7047G is a 2-wire remote space sensor used as one half of an averaging sensor network.
- T7047C,G contain a carbon type negative temperature coefficient (NTC) thermistor sensing element.
- T7047H is a thin-film, platinum 1K (at 0 C), positive temperature coefficient (PTC) temperature sensor only and is for use with the Excel 80/100/500/600 Controllers.
- Locking cover.

**Application:** Used in Series 70 control systems to provide modulating space temperature control

Dimensions, Approximate: 4 5/8 in. high x 3 5/8 in. wide x 1 5/16 in.

deep (118 mm high x 93 mm wide x 33 mm deep)