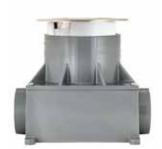

## Adjustable Mounting Cup - Required, Purchased Separately

The Adjustable Mounting Cup (AMC) is the heart of the **CFBS1R4** Floor Box product line, and must be *purchased separately* from the floor boxes. With teeth spaced in 5/32 inch increments, the adjustable cup allows for installation ease and flexibility. The AMC is dropped into the floor box collar then rotated clockwise to set the height and is adjustable until the ground plate is installed. Once the ground plate is installed, the cup is locked into place preventing unwanted adjustment of height. Lastly, the device mounting plate and electrical devices are installed.

| Description                                                     | Catalog Number                               |
|-----------------------------------------------------------------|----------------------------------------------|
| Adjustable Mounting Cup                                         | CFBS1R4CUP                                   |
| Includes white cup, grey low voltage dividers and ground plate. | Floor boxes purchased independantly from cup |