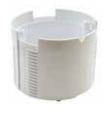

## Adjustable Mounting Cup - Required, Purchased Separately

The Adjustable Mounting Cup (AMC) is the heart of the **CFBS1R4** Floor Box product line, and must be *purchased separately* from the floor boxes. With teeth spaced in 5/32 inch increments, the adjustable cup allows for installation ease and flexibility. The AMC is dropped into the floor box collar then rotated clockwise to set the height and is adjustable until the ground plate is installed. Once the ground plate is installed, the cup is locked into place preventing unwanted adjustment of height. Lastly, the device mounting plate and electrical devices are installed.

| Description                                                     | Catalog Number                               |
|-----------------------------------------------------------------|----------------------------------------------|
| Adjustable Mounting Cup                                         | CFBS1R4CUP                                   |
| Includes white cup, grey low voltage dividers and ground plate. | Floor boxes purchased independantly from cup |