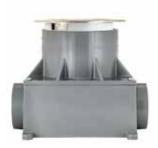

## Adjustable Mounting Cup - Required, Purchased Separately

The Adjustable Mounting Cup (AMC) is the heart of the **CFBS1R4** Floor Box product line, and must be *purchased separately* from the floor boxes. With teeth spaced in 5/32 inch increments, the adjustable cup allows for installation ease and flexibility. The AMC is dropped into the floor box collar then rotated clockwise to set the height and is adjustable until the ground plate is installed. Once the ground plate is installed, the cup is locked into place preventing unwanted adjustment of height. Lastly, the device mounting plate and electrical devices are installed.

| Description                                                     | Catalog Number                               |
|-----------------------------------------------------------------|----------------------------------------------|
| Adjustable Mounting Cup                                         | CFBS1R4CUP                                   |
| Includes white cup, grey low voltage dividers and ground plate. | Floor boxes purchased independantly from cup |