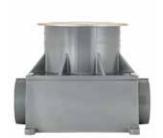

## Adjustable Mounting Cup - Required, Purchased Separately

The Adjustable Mounting Cup (AMC) is the heart of the **CFBS1R4** Floor Box product line, and must be *purchased separately* from the floor boxes. With teeth spaced in 5/32 inch increments, the adjustable cup allows for installation ease and flexibility. The AMC is dropped into the floor box collar then rotated clockwise to set the height and is adjustable until the ground plate is installed. Once the ground plate is installed, the cup is locked into place preventing unwanted adjustment of height. Lastly, the device mounting plate and electrical devices are installed.

| Description                                                     | Catalog Number                               |
|-----------------------------------------------------------------|----------------------------------------------|
| Adjustable Mounting Cup                                         | CFBS1R4CUP                                   |
| Includes white cup, grey low voltage dividers and ground plate. | Floor boxes purchased independantly from cup |