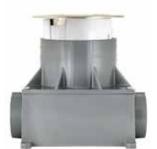

## SystemOne Fully Adjustable 4 inch Recessed Floor Boxes and Covers, for Use In Concrete Floors Dimensions Inches (mm)

Note: UL File Number E92074. CSA File Number LR18416. \*Requires CFBHUB2 for 2" conduits.

Dimensions in Inches (mm)