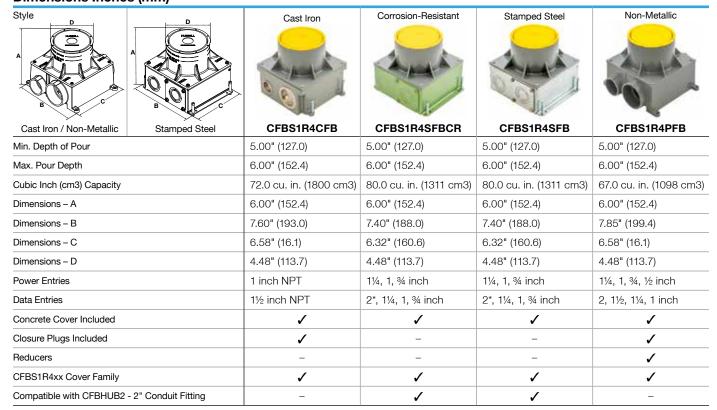

## SystemOne Fully Adjustable 4 inch Recessed Floor Boxes and Covers, for Use In Concrete Floors Dimensions Inches (mm)

Note: UL File Number E92074. CSA File Number LR18416. \*Requires CFBHUB2 for 2" conduits.

Dimensions in Inches (mm)